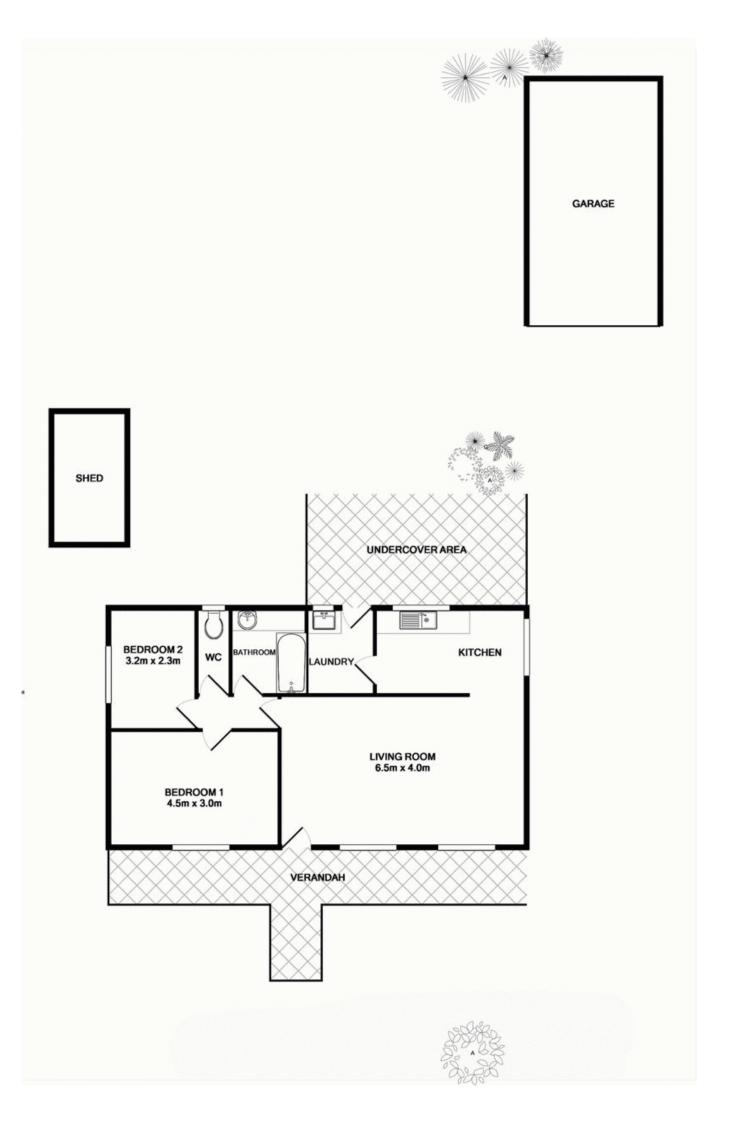

A creative, tidy front garden and a timber deck along the bright front facade welcome you home. Inside you somehow get a feeling of familiarity with the cosy, homely feel of gorgeous polished timber floorboards, exposed ceiling beams, clean white walls and timber framed doors and windows. There is a large front lounge bright with wide windows, two bedrooms, a bathroom with bath, laundry with exterior access and toilet.

The kitchen rates a special mention with its quirky timber cupboards and garden views. The rear garden will be a special place to spend time with a wide sheltered verandah at the back of the home, a big grassy area for kids and pets to roam, large shady trees bordering the yard, a garden shed and a long driveway leading to a single