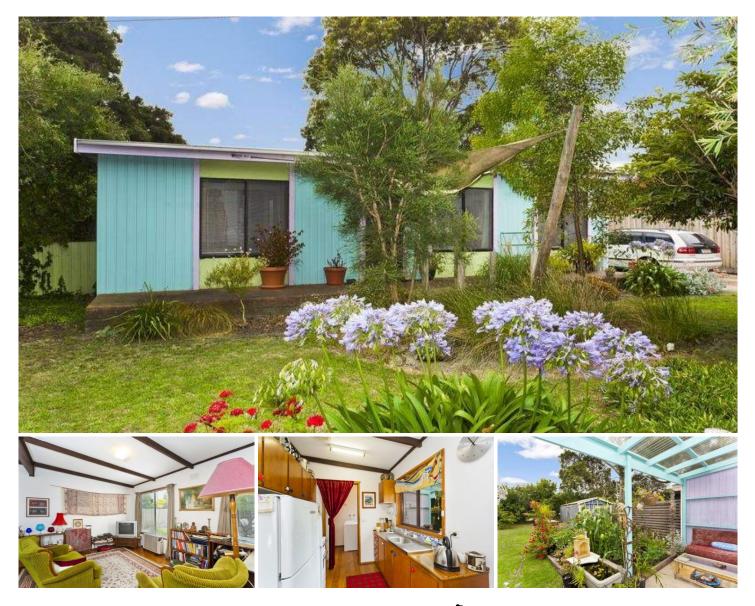

## 20 Cronulla Court BARWON HEADS VIC

City Life. Why don't you get away from it all. All of it. Every single bit of it! This sweet beach cottage, located at the end of a lovely, quiet court full of sleepy homes and mature coastal trees, is pure relaxing charm. It will suit anyone wishing to downsize their life (even if only for the weekend!) to enjoy the simple pleasures of Barwon Heads, starting with the Village Park only metres away.

A creative, tidy front garden and a timber deck along the bright front facade welcome you home. Inside you somehow get a feeling of familiarity with the cosy, homely feel of gorgeous polished timber floorboards, exposed ceiling beams, clean white walls and timber framed doors and windows. There is a large front lounge bright with wide windows, two bedrooms, a bathroom with bath, laundry with exterior access and toilet.

The kitchen rates a special mention with its quirky timber cupboards and garden views. The rear garden will be a special place to spend time with a wide sheltered verandah at the back of the home, a big grassy area for kids and pets to roam, large shady trees bordering the yard, a garden shed and a long driveway leading to a single