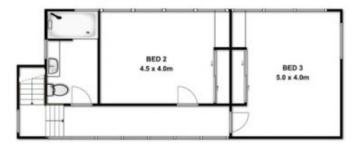

## **42 Thomson Drive BARWON HEADS VIC**

This compelling, architect-designed, luxury 3 bedroom, 2 bathroom home over 2.5 levels is centrally situated in a quiet and private precinct of established Barwon Heads.

- Friendly designer style
- Expansive timber deck
- Landscaped garden with an in-ground heated pool
- Two-and-a-half levels
- Architecturally designed
- Bluestone-enclosed Cheminees Philippe French fireplace
- Blum kitchen cabinetry and Sassafras veneer cupboards in the kitchen
- Delightful north-facing aspect
- Outdoor hot and cold shower

3 📭 2 🖺 2 🖨

Land Size: 630 sqm

View: https://www.bellarineproperty.com.au/15031

76



Christian Bartley 03 5254 3100



official easily attempt that been model to ensure the accuracy of the flave place contained here, recommended, of those, violatives, recent and any other items are approximate and no responsibility in taken the any ency, consister, or mis-distances. This plan is for illustrative purposes only and should be used as such to any prospective purchaser. The services, systems and appliances shown these not been belief and no guirantee.

FIRST FLOOR