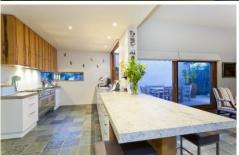

- Friendly designer style
- Expansive timber deck
- Landscaped garden with an in-ground heated pool
- Two-and-a-half levels
- Architecturally designed
- Bluestone-enclosed Cheminees Philippe French fireplace
- Blum kitchen cabinetry and Sassafras veneer cupboards in the kitchen
- Delightful north-facing aspect
- Outdoor hot and cold shower