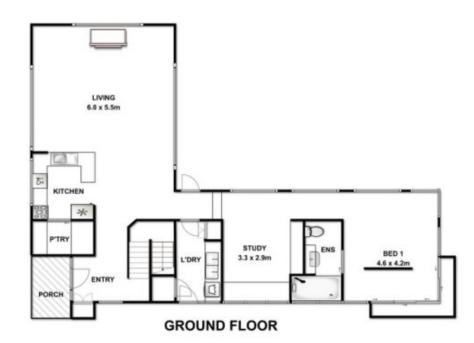

## **42 Thomson Drive BARWON HEADS VIC**

This compelling, architect-designed, luxury 3 bedroom, 2 bathroom home over 2.5 levels is centrally situated in a quiet and private precinct of established Barwon Heads.

- Friendly designer style
- Expansive timber deck
- Landscaped garden with an in-ground heated pool
- Two-and-a-half levels
- Architecturally designed
- Bluestone-enclosed Cheminees Philippe French fireplace
- Blum kitchen cabinetry and Sassafras veneer cupboards in the kitchen
- Delightful north-facing aspect
- Outdoor hot and cold shower