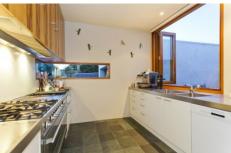

- Friendly designer style
- Expansive timber deck
- Landscaped garden with an in-ground heated pool
- Two-and-a-half levels
- Architecturally designed
- Bluestone-enclosed Cheminees Philippe French fireplace
- Blum kitchen cabinetry and Sassafras veneer cupboards in the kitchen
- Delightful north-facing aspect
- Outdoor hot and cold shower