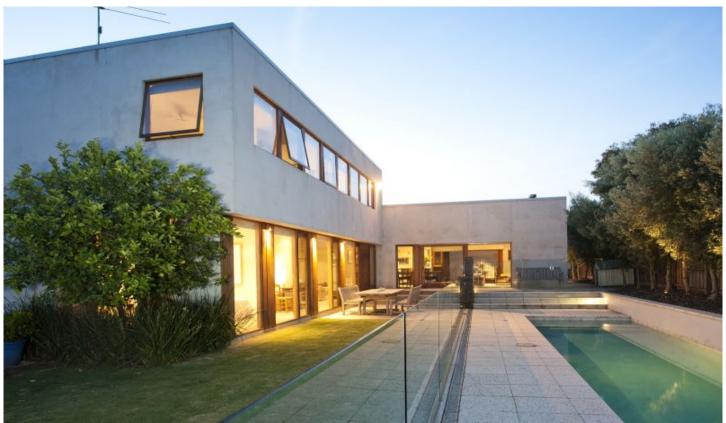

## **42 Thomson Drive BARWON HEADS VIC**

This compelling, architect-designed, luxury 3 bedroom, 2 bathroom home over 2.5 levels is centrally situated in a quiet and private precinct of established Barwon Heads.

- Friendly designer style
- Expansive timber deck
- Landscaped garden with an in-ground heated pool
- Two-and-a-half levels
- Architecturally designed
- Bluestone-enclosed Cheminees Philippe French fireplace
- Blum kitchen cabinetry and Sassafras veneer cupboards in the kitchen
- Delightful north-facing aspect
- Outdoor hot and cold shower