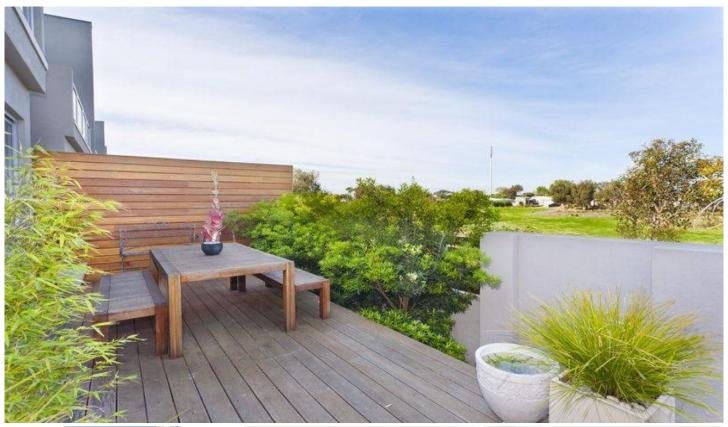

Leading from the lounge over gleaming polished floor boards you enter the fabulous kitchen with walk-in-pantry, Caesarstone bench-tops, large oven and reverse-cycle air-conditioning. Sharing a meal with friends will be a treat with an adjacent dining area opening onto a sundrenched rear timber deck in the courtyard garden.