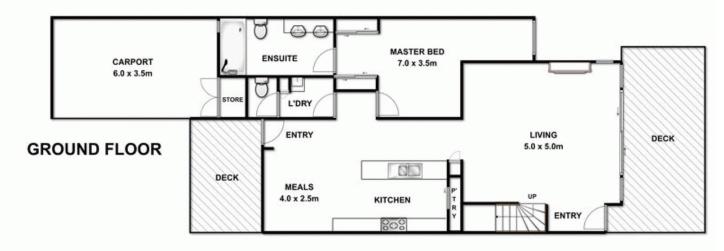

A relaxing lounge at the front of the home celebrates the view with a wonderful, wide open outlook through tall glass sliding doors. A gas log fire will keep you cosy here in winter and in summer you can pop on your bathers, step onto your private deck, through your front gate into the park and stroll down to the beach!

Leading from the lounge over gleaming polished floor boards you enter the fabulous kitchen with walk-in-pantry, Caesarstone bench-tops, large oven and reverse-cycle air-conditioning. Sharing a meal with friends will be a treat with an adjacent dining area opening onto a sundrenched rear timber deck in the courtyard garden.

There are three spacious bedrooms, two upstairs with built-in robes and the master suite is secluded at the rear downstairs. It will be a truly delightful retreat for any new owners with a window alcove providing a unique touch and