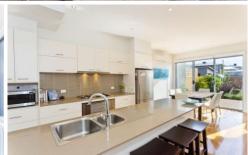

Leading from the lounge over gleaming polished floor boards you enter the fabulous kitchen with walk-in-pantry, Caesarstone bench-tops, large oven and reverse-cycle air-conditioning. Sharing a meal with friends will be a treat with an adjacent dining area opening onto a sundrenched rear timber deck in the courtyard garden.