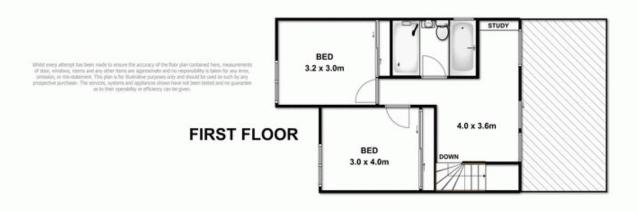

There are three spacious bedrooms, two upstairs with built-in robes and the master suite is secluded at the rear downstairs. It will be a truly delightful retreat for any new owners with a window alcove providing a unique touch and