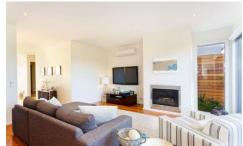

A relaxing lounge at the front of the home celebrates the view with a wonderful, wide open outlook through tall glass sliding doors. A gas log fire will keep you cosy here in winter and in summer you can pop on your bathers, step onto your private deck, through your front gate into the park and stroll down to the beach!