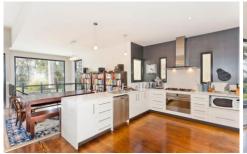

Downstairs features a spacious living area with private, north facing views onto the low maintenance native front garden. A wide hallway leads towards the simply enormous main bedroom, an exceptional space with large glass doors opening onto the pretty rear garden.