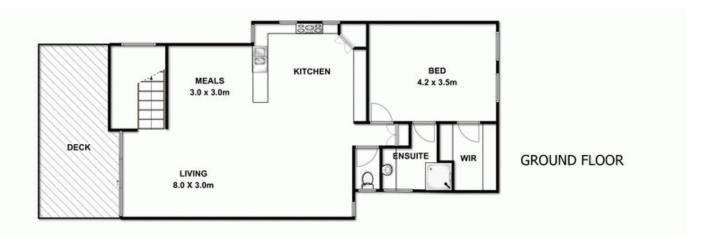

Downstairs features a spacious living area with private, north facing views onto the low maintenance native front garden. A wide hallway leads towards the simply enormous main bedroom, an exceptional space with large glass doors opening onto the pretty rear garden.

Adjoining is a stylish, full size en-suite with bath and a huge walk-in-robe. There are two more spacious bedrooms, one downstairs with built-in-robes and the other upstairs with a large walk-in-robe and a swish en-suite. Downstairs there