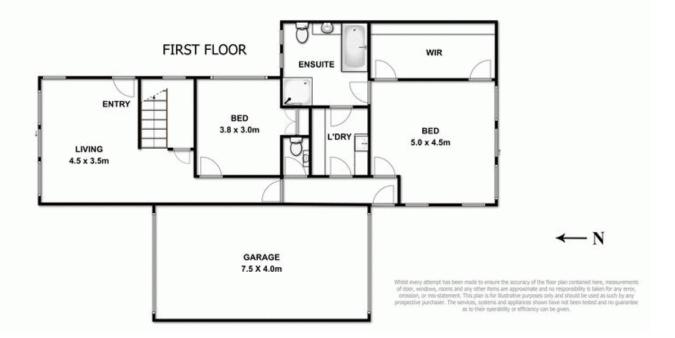

Adjoining is a stylish, full size en-suite with bath and a huge walk-in-robe. There are two more spacious bedrooms, one downstairs with built-in-robes and the other upstairs with a large walk-in-robe and a swish en-suite. Downstairs there