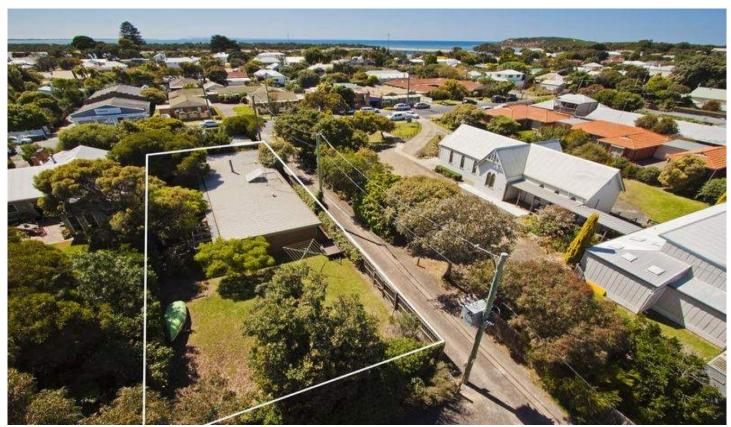

## 75 Hitchcock Avenue BARWON HEADS VIC

If this home was located anywhere else in Barwon Heads it would be a fabulous prospect as a spacious and comfortable family home. However, that is only half the story! This lovely 5 bedroom home is set back on a huge 901m2 block located on the corner of Memorial Lane and Barwon Head's charismatic main street, in a section zoned for Mixed Use (ie. allowing both residential dwellings and business enterprises).

Frontage to both Hitchcock Avenue and Memorial Lane provides exceptional access. There is plenty of room, front and rear of residence, all in all allowing a range of fabulous scenarios.

- 1. Live in and enjoy the superb existing family home in a premium location
- 2. Retain the existing residence for family living or rental and develop the front of the property as a commercial enterprise/s;
- 3. Demolish the existing residence and develop the front of the property as commercial enterprise/s and build new residential dwelling/s at the rear (architect drawn plans consistent with the Barwon Heads Structure Plan 2010