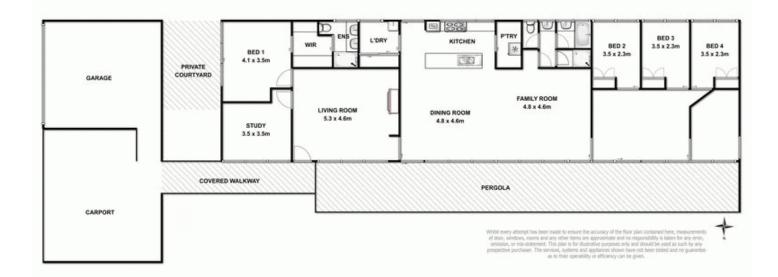

## 75 Hitchcock Avenue BARWON HEADS VIC

If this home was located anywhere else in Barwon Heads it would be a fabulous prospect as a spacious and comfortable family home. However, that is only half the story! This lovely 5 bedroom home is set back on a huge 901m2 block located on the corner of Memorial Lane and Barwon Head's charismatic main street, in a section zoned for Mixed Use (ie. allowing both residential dwellings and business enterprises).

Frontage to both Hitchcock Avenue and Memorial Lane provides exceptional access. There is plenty of room, front and rear of residence, all in all allowing a range of fabulous scenarios.

- 1. Live in and enjoy the superb existing family home in a premium location
- 2. Retain the existing residence for family living or rental and develop the front of the property as a commercial enterprise/s;
- 3. Demolish the existing residence and develop the front of the property as commercial enterprise/s and build new residential dwelling/s at the rear (architect drawn plans consistent with the Barwon Heads Structure Plan 2010

5 📭 2 🖺 2 🚘

**Price** : \$ 1,100,000 **Land Size** : 901 sqm

View: https://www.bellarineproperty.com.au/15031

64

Christian Bartley 03 5254 3100