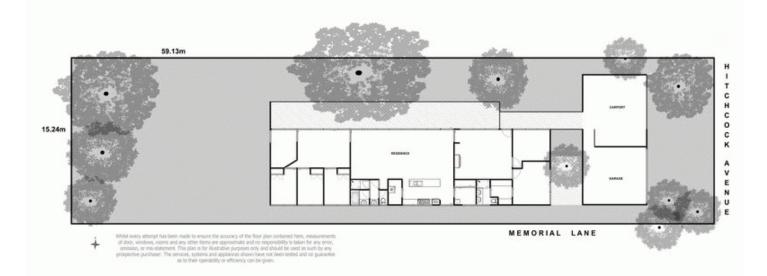

## 75 Hitchcock Avenue BARWON HEADS VIC

If this home was located anywhere else in Barwon Heads it would be a fabulous prospect as a spacious and comfortable family home. However, that is only half the story! This lovely 5 bedroom home is set back on a huge 901m2 block located on the corner of Memorial Lane and Barwon Head's charismatic main street, in a section zoned for Mixed Use (ie. allowing both residential dwellings and business enterprises).

Frontage to both Hitchcock Avenue and Memorial Lane provides exceptional access. There is plenty of room, front and rear of residence, all in all allowing a range of fabulous scenarios.

- 1. Live in and enjoy the superb existing family home in a premium location
- 2. Retain the existing residence for family living or rental and develop the front of the property as a commercial enterprise/s;
- 3. Demolish the existing residence and develop the front of the property as commercial enterprise/s and build new residential dwelling/s at the rear (architect drawn plans consistent with the Barwon Heads Structure Plan 2010

5 📭 2 🖺 2 🚘

**Price** : \$ 1,100,000 **Land Size** : 901 sqm

View: https://www.bellarineproperty.com.au/15031

64

Christian Bartley 03 5254 3100