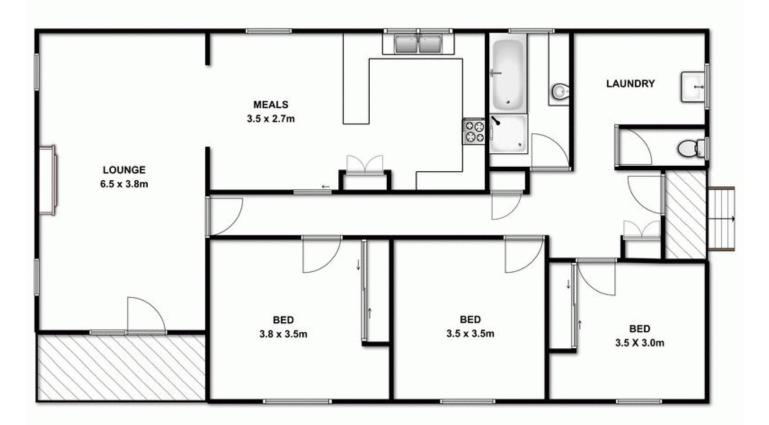

Don't delay in inspecting this classic solid brick home in an absolutely prime location, a few steps from Barwon Heads' beautiful Village Park. On a generous 579m2 (approximate) block, this welcoming home has a fabulous floor plan and is highly liveable today and for the future, with that most wonderful of things - plenty of scope for further improvement!

A wide hallway opens to three good-sized bedrooms, all