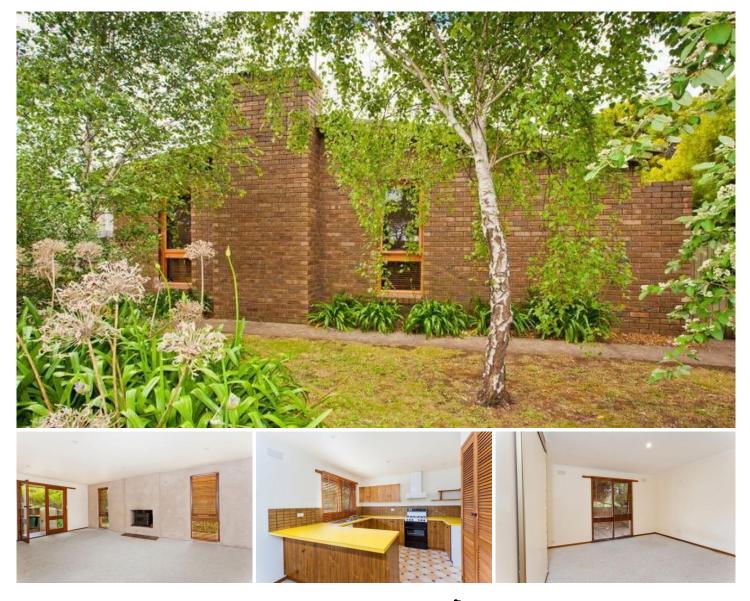

## 8 Coogee Court BARWON HEADS VIC

As you may have discovered, when you're searching for a new home, you will be given LOTS of advice, some good, some not so good! However, one piece of advice is tried and true. You must look for the potential in a home, to see not just what is there today, but what it can be. This makes great sense, particularly in the coveted Barwon Heads market.

Don't delay in inspecting this classic solid brick home in an absolutely prime location, a few steps from Barwon Heads' beautiful Village Park. On a generous 579m2 (approximate) block, this welcoming home has a fabulous floor plan and is highly liveable today and for the future, with that most wonderful of things - plenty of scope for further improvement!

A neat front garden and a covered, tiled verandah lead to the wide main living space with cosy wood fire and reverse-cycle air-conditioning. The adjacent dining area and kitchen are tidy and light-filled, providing everything you will need to enjoy family meal times.

A wide hallway opens to three good-sized bedrooms, all