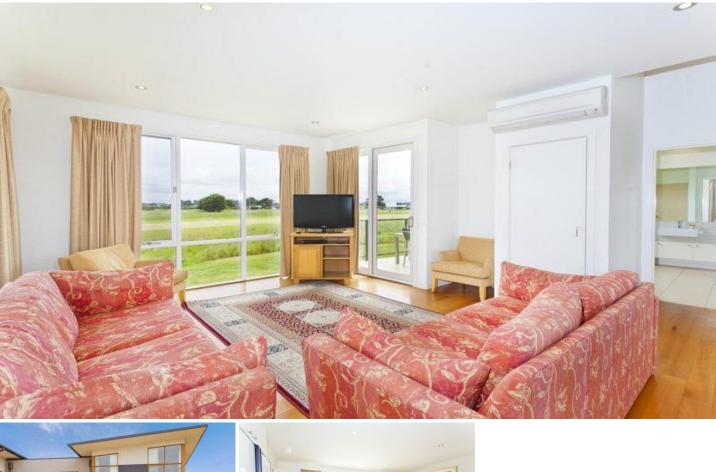

It features a vast upstairs living/dining area with polished timber floor, inverter air-conditioner and doors to both a balcony at the front and a fantastic north-facing entertainers deck, all served by superb modern kitchen with stainless steel appliances and Caesarstone benchtops. The air-conditioned main bedroom features a walk-through robe to a huge spa bathroom.