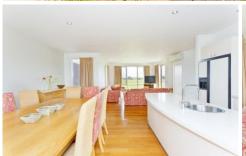

income as a holiday let.

It features a vast upstairs living/dining area with polished timber floor, inverter air-conditioner and doors to both a balcony at the front and a fantastic north-facing entertainers deck, all served by superb modern kitchen with stainless steel appliances and Caesarstone benchtops. The air-conditioned main bedroom features a walk-through robe to a huge spa bathroom.