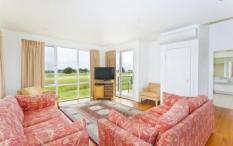

income as a holiday let.

It features a vast upstairs living/dining area with polished timber floor, inverter air-conditioner and doors to both a balcony at the front and a fantastic north-facing entertainers deck, all served by superb modern kitchen with stainless steel appliances and Caesarstone benchtops. The air-conditioned main bedroom features a walk-through robe to a huge spa bathroom.