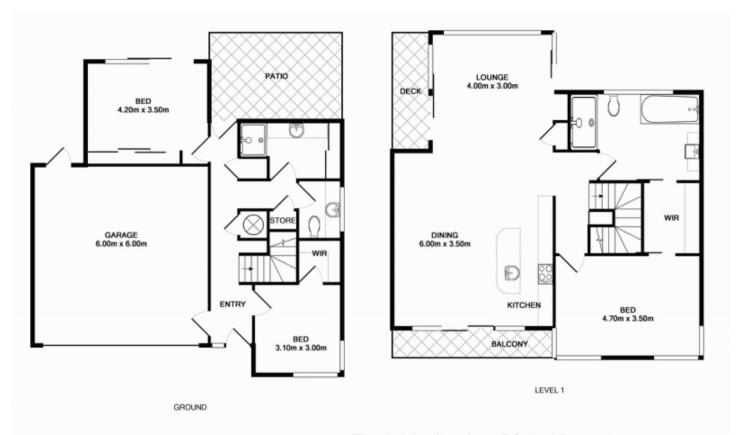

## 20/110 Tomara Drive BARWON HEADS VIC

In the glorious surrounds of the world-renowned 13th Beach Golf Course estate, this immaculate two-storey contemporary apartment offers exceptional living in a highly desired location. With views over both the Beach and Creek courses, this beautiful home is perfect for golf enthusiasts, holidaymakers and investors alike as is currently earning

income as a holiday let.

It features a vast upstairs living/dining area with polished timber floor, inverter air-conditioner and doors to both a balcony at the front and a fantastic north-facing entertainers deck, all served by superb modern kitchen with stainless steel appliances and Caesarstone benchtops. The air-conditioned main bedroom features a walk-through robe to a huge spa bathroom.

There are two downstairs bedrooms with robes, one with air conditioner; a tiled bathroom with Euro laundry; separate powder room; a rear patio; timber venetians throughout; and a double auto garage with internal and rear access. This lovely home in a coveted location offers comfort and convenience with a touch of class.