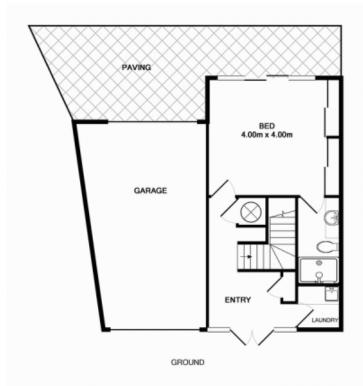

It features a spacious carpeted light filled living area with split-system air conditioner and doors to a paved northern patio over looking the 18th Fairway on the Creek Course, a tiled kitchen with stainless steel appliances and Caesarstone bench tops; a central spa bathroom; laundry; and two bedrooms with robes, and private paved terrace.

Light, bright and immaculate throughout and also featuring a single garage plus additional off-street parking and more, this picture-perfect apartment is guaranteed to please. Arrange an inspection today!