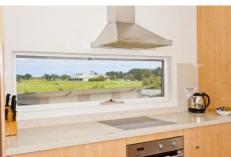

It features a spacious carpeted light filled living area with split-system air conditioner and doors to a paved northern patio over looking the 18th Fairway on the Creek Course, a tiled kitchen with stainless steel appliances and Caesarstone bench tops; a central spa bathroom; laundry; and two bedrooms with robes, and private paved terrace.