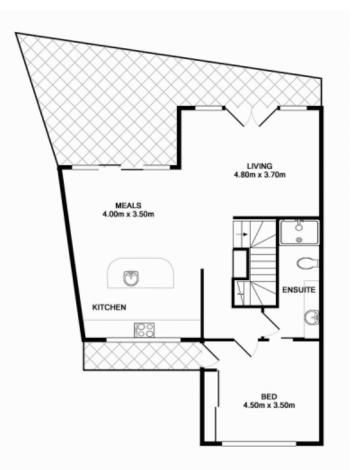

It features a spacious carpeted light filled living area with split-system air conditioner and doors to a paved northern patio over looking the 18th Fairway on the Creek Course, a tiled kitchen with stainless steel appliances and Caesarstone bench tops; a central spa bathroom; laundry; and two bedrooms with robes, and private paved terrace.

Light, bright and immaculate throughout and also featuring a single garage plus additional off-street parking and more, this picture-perfect apartment is guaranteed to please. Arrange an inspection today!