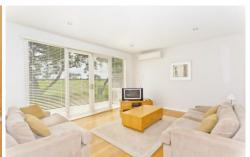

It features a spacious carpeted light filled living area with split-system air conditioner and doors to a paved northern patio over looking the 18th Fairway on the Creek Course, a tiled kitchen with stainless steel appliances and Caesarstone bench tops; a central spa bathroom; laundry; and two bedrooms with robes, and private paved terrace.