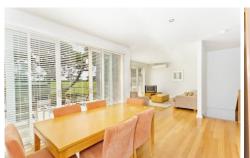

It features a spacious carpeted light filled living area with split-system air conditioner and doors to a paved northern patio over looking the 18th Fairway on the Creek Course, a tiled kitchen with stainless steel appliances and Caesarstone bench tops; a central spa bathroom; laundry; and two bedrooms with robes, and private paved terrace.