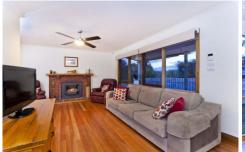

The main north-facing living space downstairs is a sweet haven with a cosy gas fireplace, reverse-cycle air-conditioning, gleaming polished timber floorboards and wide windows opening onto the verandah, The adjacent kitchen is a long, bright space with down-lights and a large pantry. The sunlit dining area overlooks the neat front garden and quiet court.