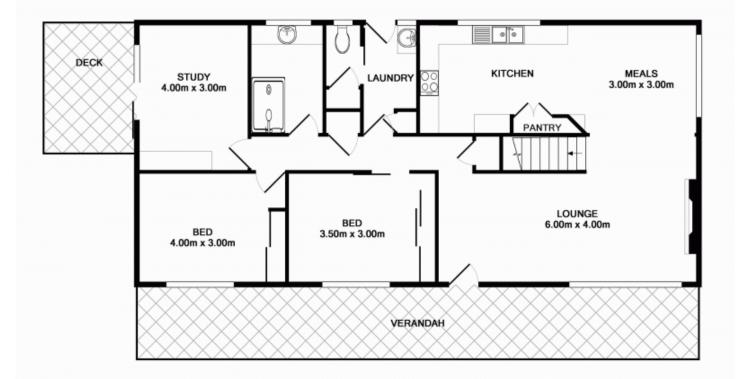

our large bedrooms, a study/sitting room, an enclosed sun-room, two main bathrooms and two spacious living areas.

But it's the character of this sweet home, proudly set on a long flat block, that sets it apart and will make it the ideal family home or roomy holiday retreat.

The main north-facing living space downstairs is a sweet haven with a cosy gas fireplace, reverse-cycle air-conditioning, gleaming polished timber floorboards and wide windows opening onto the verandah, The adjacent kitchen is a long, bright space with down-lights and a large pantry. The sunlit dining area overlooks the neat front garden and quiet court.

4 📭 2 🖺 4 🗬

Price : \$ 600,000 Building Size : 24 Sqrs Land Size : 585 sqm

View: https://www.bellarineproperty.com.au/15

03143



Christian Bartley 03 5254 3100



## GROUND FLOOR





## 1ST FLOOR

Whilst every attempt has been made to ensure the accuracy of the floor plan contained here, measurements of doors, windows, rooms and any other items are approximate and no responsibility is taken for any error, omission, or mis-statement. This plan is for illustrative purposes only and should be used as such by any prospective purchaser. The services, systems and appliances shown have not been tested and no guarantee as to their operability or efficiency can be given