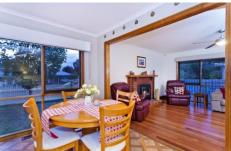

The main north-facing living space downstairs is a sweet haven with a cosy gas fireplace, reverse-cycle air-conditioning, gleaming polished timber floorboards and wide windows opening onto the verandah, The adjacent kitchen is a long, bright space with down-lights and a large pantry. The sunlit dining area overlooks the neat front garden and quiet court.