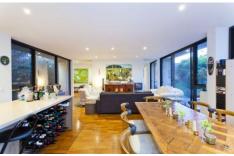

Spread over two generous stories and approximately 26 squares, this is a townhouse of grand proportions. Entry is from a winding pebbled pathway through established landscaped grounds. The airy main living space's 'wow' factor derives from north facing walls of glass which highlight the lush private courtyard. Parquetry flooring with Caesarstone bench-tops and quality appliances compliment the open-plan design, inclusive of formal dining, lounge and splendid kitchen. Adjacent, a swish powder room is ideal for guests, and a discrete European laundry operates from a hidden hallway.