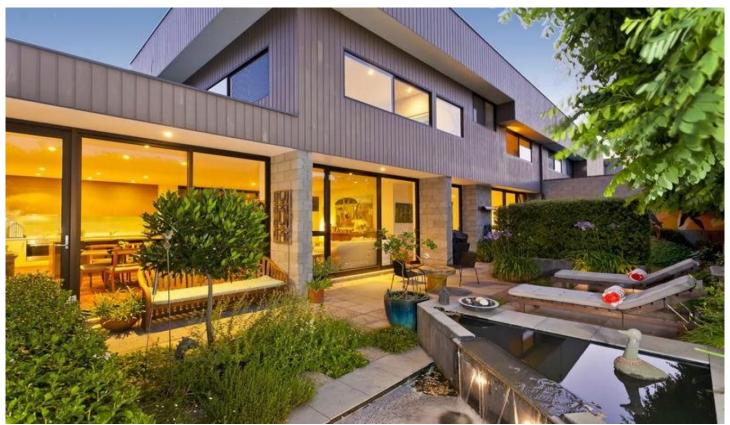

## 4/22-24 Grove Road BARWON HEADS VIC

Put simply, this is an extraordinarily beautiful townhouse located a short 300 metre stroll from the heart of Barwon Heads. Its design by award winning InArc Architects is dramatic, spacious and functional giving a feeling of first-rate contemporary style. Quiet, private and in synch with its coastal locale, it presents an exceptional opportunity to secure yourself a dream residence in Barwon Heads.

Spread over two generous stories and approximately 26 squares, this is a townhouse of grand proportions. Entry is from a winding pebbled pathway through established landscaped grounds. The airy main living space's 'wow' factor derives from north facing walls of glass which highlight the lush private courtyard. Parquetry flooring with Caesarstone bench-tops and quality appliances compliment the open-plan design, inclusive of formal dining, lounge and splendid kitchen. Adjacent, a swish powder room is ideal for guests, and a discrete European laundry operates from a hidden hallway.