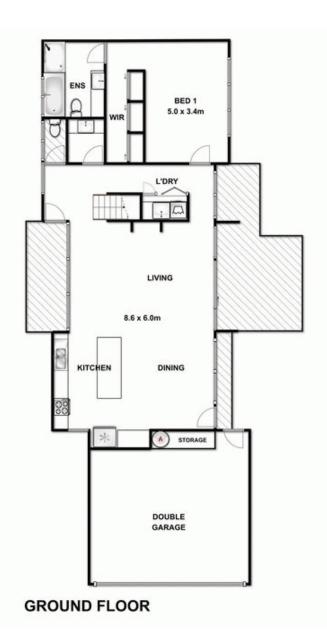

Spread over two generous stories and approximately 26 squares, this is a townhouse of grand proportions. Entry is from a winding pebbled pathway through established landscaped grounds. The airy main living space's 'wow' factor derives from north facing walls of glass which highlight the lush private courtyard. Parquetry flooring with Caesarstone bench-tops and quality appliances compliment the open-plan design, inclusive of formal dining, lounge and splendid kitchen. Adjacent, a swish powder room is ideal for guests, and a discrete European laundry operates from a hidden hallway.

The main bedroom has its own glass wall of windows accessing garden views. It has a large walk-in-robe and full

3 📭 2 🖺 2 🚘

Price : \$ 900,000 Building Size : 25 Sqrs Land Size : 328 sqm

View: https://www.bellarineproperty.com.au/15