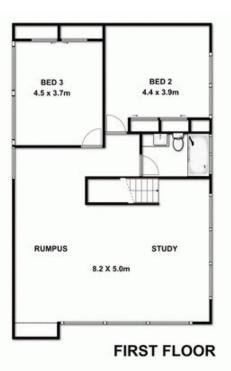

Spread over two generous stories and approximately 26 squares, this is a townhouse of grand proportions. Entry is from a winding pebbled pathway through established landscaped grounds. The airy main living space's 'wow' factor derives from north facing walls of glass which highlight the lush private courtyard. Parquetry flooring with Caesarstone bench-tops and quality appliances compliment the open-plan design, inclusive of formal dining, lounge and splendid kitchen. Adjacent, a swish powder room is ideal for guests, and a discrete European laundry operates from a hidden hallway.

The main bedroom has its own glass wall of windows accessing garden views. It has a large walk-in-robe and full

3 📭 2 🖺 2 🚘

Price : \$ 900,000 Building Size : 25 Sqrs Land Size : 328 sqm

View: https://www.bellarineproperty.com.au/15