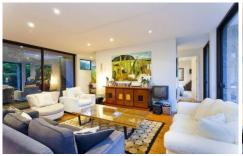

Spread over two generous stories and approximately 26 squares, this is a townhouse of grand proportions. Entry is from a winding pebbled pathway through established landscaped grounds. The airy main living space's 'wow' factor derives from north facing walls of glass which highlight the lush private courtyard. Parquetry flooring with Caesarstone bench-tops and quality appliances compliment the open-plan design, inclusive of formal dining, lounge and splendid kitchen. Adjacent, a swish powder room is ideal for guests, and a discrete European laundry operates from a hidden hallway.