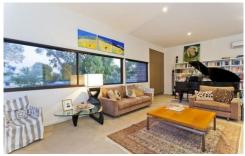

Spread over two generous stories and approximately 26 squares, this is a townhouse of grand proportions. Entry is from a winding pebbled pathway through established landscaped grounds. The airy main living space's 'wow' factor derives from north facing walls of glass which highlight the lush private courtyard. Parquetry flooring with Caesarstone bench-tops and quality appliances compliment the open-plan design, inclusive of formal dining, lounge and splendid kitchen. Adjacent, a swish powder room is ideal for guests, and a discrete European laundry operates from a hidden hallway.