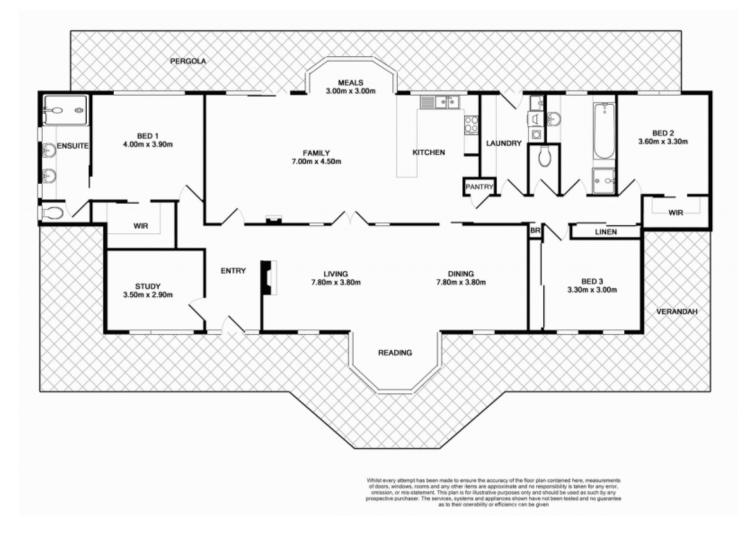

Beyond the expansive front lawn, exquisite rose gardens, neat hedges and full-width verandah, the immaculately presented home boasts genuinely spacious dimensions throughout, with 3 carpeted bedrooms and a large study/home office, all with lovely garden outlooks. Lustrous hardwood floors flow from the wide entry hall with fretwork arches, through to a vast family living area with dining alcove, served by a spotless kitchen with timber benches and gas appliances.

A sumptuous, carpeted formal living/dining room includes an open fireplace and bay window; the main bedroom zoned to the front features a walk-in robe and stunning ensuite with twin timber vanity; while two further bedrooms with robes share a pristine central bathroom.