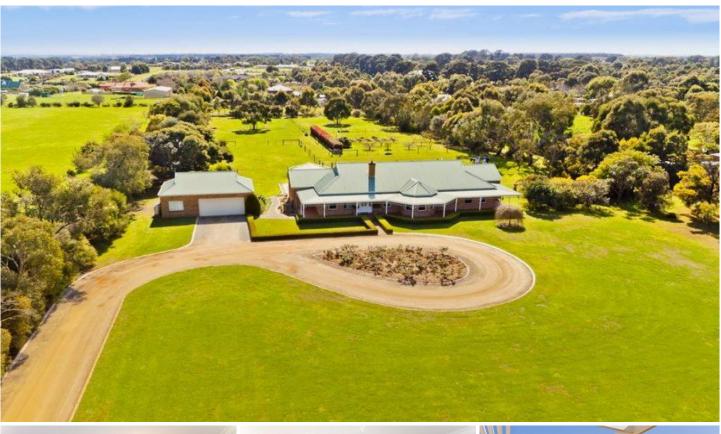

## **185 Rhinds Road WALLINGTON VIC**

Relaxed living doesn't come any better than in this spectacular replica Federation home, where country comforts and coastal convenience combine effortlessly to create a truly idyllic family environment. Set upon 3.5 glorious acres in the tranquil heart of the Bellarine Peninsula, this sensational property provides pastoral ambience just moments away from the region's beautiful beaches and bustling towns.

Beyond the expansive front lawn, exquisite rose gardens, neat hedges and full-width verandah, the immaculately presented home boasts genuinely spacious dimensions throughout, with 3 carpeted bedrooms and a large study/home office, all with lovely garden outlooks. Lustrous hardwood floors flow from the wide entry hall with fretwork arches, through to a vast family living area with dining alcove, served by a spotless kitchen with timber benches and gas appliances.