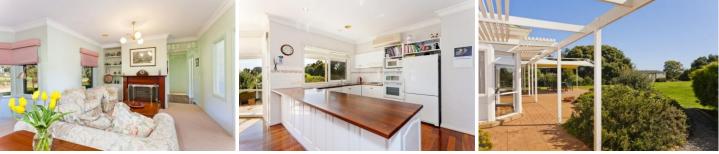

Beyond the expansive front lawn, exquisite rose gardens, neat hedges and full-width verandah, the immaculately presented home boasts genuinely spacious dimensions throughout, with 3 carpeted bedrooms and a large study/home office, all with lovely garden outlooks. Lustrous hardwood floors flow from the wide entry hall with fretwork arches, through to a vast family living area with dining alcove, served by a spotless kitchen with timber benches and gas appliances.

A sumptuous, carpeted formal living/dining room includes an open fireplace and bay window; the main bedroom zoned to the front features a walk-in robe and stunning ensuite with twin timber vanity; while two further bedrooms with robes share a pristine central bathroom.

A brilliant paved pergola area overlooks the magnificent