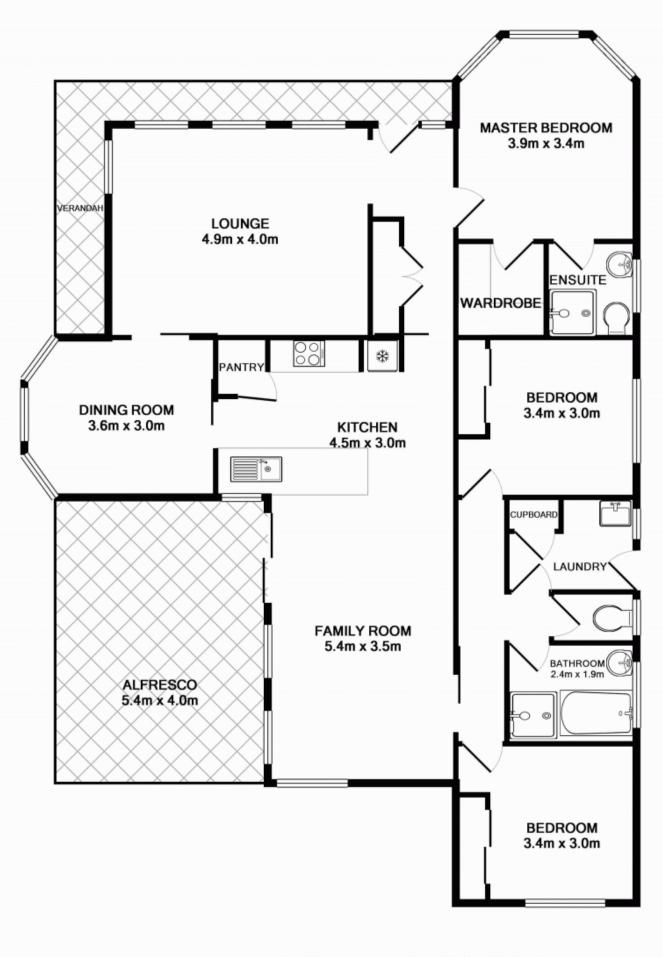

Beyond the return driveway and L-shaped front verandah, you'll find a parquetry-tiled hallway leading past a spacious living room with gas heater and adjoining formal dining room with bay window; a main bedroom at the front with walk-in robe and ensuite; and a large air-conditioned family living area served by a superb kitchen with breakfast bar. Sliding doors open to the lovely rear yard and gardens with a 6 X 9 metre shed and pergola area.

Also featuring two further bedrooms with robes, a family bathroom with separate toilet, laundry, and a 3 car carport with room for multiple vehicles, this exceptional home exudes quality and comfort. Arrange an inspection today!

## TOTAL APPROX. FLOOR AREA 124.1 SQ.M. (1336 SQ.FT.)

Whilst every attempt has been made to ensure the accuracy of the floor plan contained here, measurements of doors, windows, rooms and any other items are approximate and no responsibility is taken for any error, omission, or mis-statement. This plan is for illustrative purposes only and should be used as such by any prospective purchaser. prospective purchaser. . ....