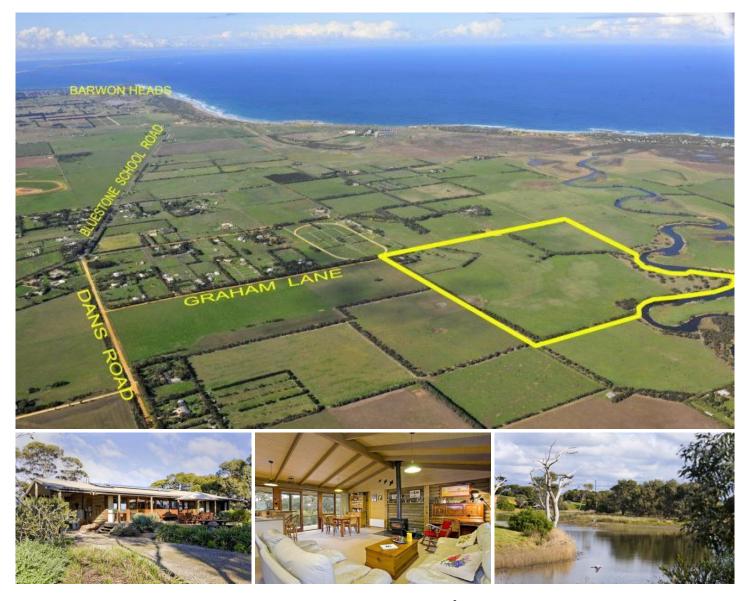

## 80 Graham Lane BARWON HEADS VIC

Expressions of Interest - Closing Friday 1st October at 5pm

These stunning 120 acres are sure to steal your heart! As you watch the iconic black swans drift down the creek that snakes along the property, you will be inspired; this is a place where your greatest dreams can be realised!

Currently, 100 acres of this property is leased for cattle grazing, and has been well maintained with electric fencing, dam with windmill, and water troughs, this property has some real farming potential. It has also been used to run up to 200 ewes and lambs, and has sheep yards, shearing facilities and farm shedding. Ideally suited for horses.

The lovely three bedroom log cabin home is solid and comfortable, with a rustic charm well suited to its surroundings. With exposed timber rafters, vaulted ceilings and walls of windows gracing every room with charming garden views, this romantic homestead holds a world of charm. You can easily imagine sipping a steaming hot coffee while sitting on the timber veranda, watching the various native birds and wild life in the peaceful, drought tolerant and low maintenance gardens. 3 🎮 1 🚔 4 🚘