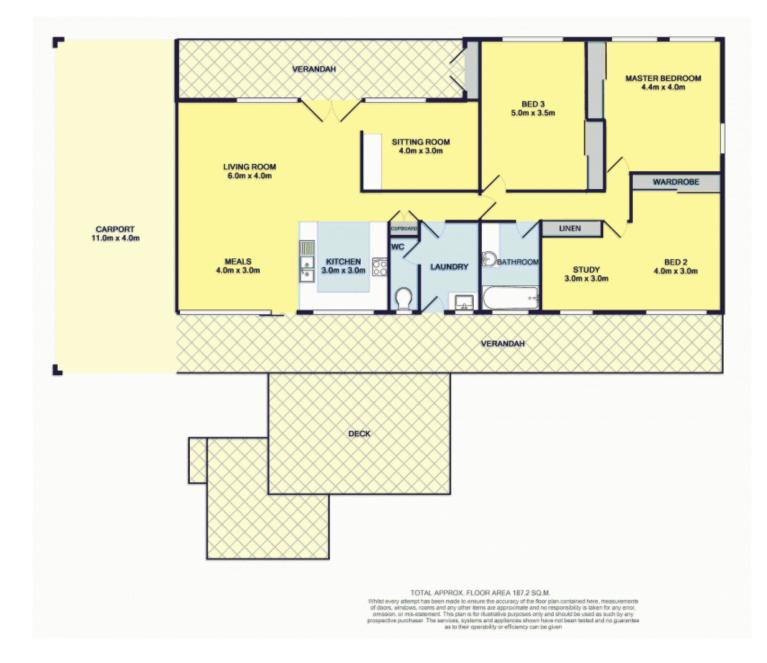

The lovely three bedroom log cabin home is solid and comfortable, with a rustic charm well suited to its surroundings. With exposed timber rafters, vaulted ceilings and walls of windows gracing every room with charming garden views, this romantic homestead holds a world of charm. You can easily imagine sipping a steaming hot coffee while sitting on the timber veranda, watching the various native birds and wild life in the peaceful, drought tolerant and low maintenance gardens. 3 🎮 1 🚔 4 🚘