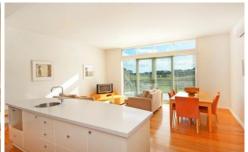

Apartment 5 is on two levels, allowing panoramic views over both golf courses. The open plan kitchen, lounge and dining room has a wall of windows opening onto a large north facing deck, perfect for entertaining and observing the action on the 18th fairway. A split system keeps the living area comfortable throughout the seasons.