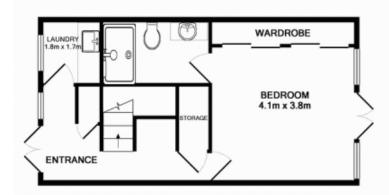

## TOTAL APPROX. FLOOR AREA 112.3 SQ.M. (1209 SQ.FT.)

Whilst every attempt has been made to ensure the accuracy of the floor plan contained here, measurements of doors, windows, rooms and any other items are approximate and no responsibility is taken for any error, omission, or mis-statement. This plan is for illustrative purposes only and should be used as such by any prospective purchaser.

GROUND FLOOR APPROX. FLOOR AREA 39.4 SQ.M. (424 SQ.FT.)

1ST FLOOR APPROX. FLOOR AREA 72.9 SQ.M. (784 SQ.FT.)