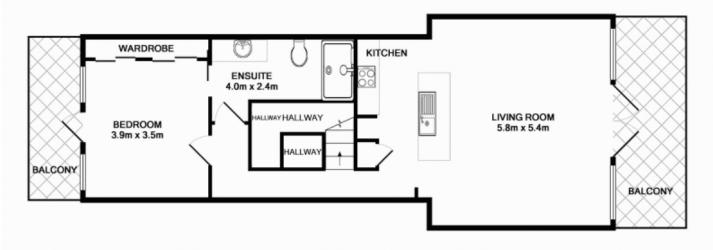

## TOTAL APPROX. FLOOR AREA 112.3 SQ.M. (1209 SQ.FT.)

Whilst every attempt has been made to ensure the accuracy of the floor plan contained here, measurements of doors, windows, rooms and any other items are approximate and no responsibility is taken for any error, omission, or mis-statement. This plan is for illustrative purposes only and should be used as such by any prospective purchaser.

GROUND FLOOR APPROX. FLOOR AREA 39.4 SQ.M. (424 SQ.FT.)

1ST FLOOR APPROX. FLOOR AREA 72.9 SQ.M. (784 SQ.FT.)