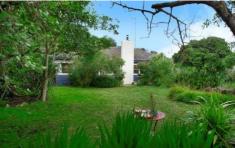

Including a large open plan living/meals area, that incorporates a wood heater and air conditioning and is overseen by the functional kitchen, which includes a dishwasher. Well proportioned bedrooms with the master having built-in robes and the third bedroom opening onto expansive deck that overlooks the huge rear yard.