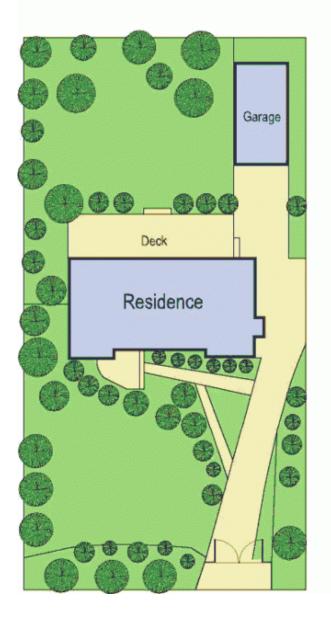

## 48 Golf Links Road BARWON HEADS VIC

Now this is an opportunity that simply cannot be passed up! Offering the astute purchaser a number of options: to invest, redevelop or to retain as a comfortable home and renovate over time, this property will sell in a very affordable range!

Set within walking distance of Hitchcock Avenue, the river and adjacent to a bus stop. Get in quickly to register your interest or be lost in the crowd! Please note that the property will only be sold on the day of Auction and not prior.