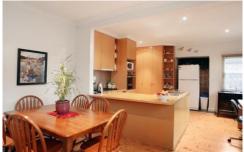

Including a large open plan living/meals area, that incorporates a wood heater and air conditioning and is overseen by the functional kitchen, which includes a dishwasher. Well proportioned bedrooms with the master having built-in robes and the third bedroom opening onto expansive deck that overlooks the huge rear yard.