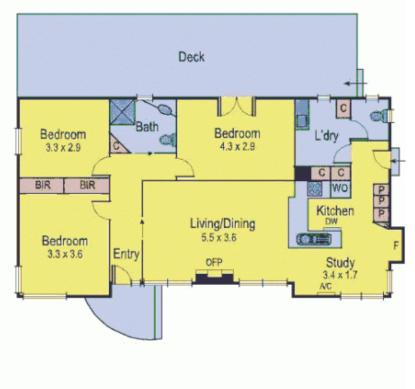

Including a large open plan living/meals area, that incorporates a wood heater and air conditioning and is overseen by the functional kitchen, which includes a dishwasher. Well proportioned bedrooms with the master having built-in robes and the third bedroom opening onto expansive deck that overlooks the huge rear yard.