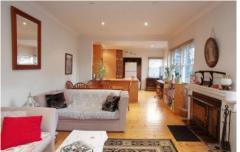

Including a large open plan living/meals area, that incorporates a wood heater and air conditioning and is overseen by the functional kitchen, which includes a dishwasher. Well proportioned bedrooms with the master having built-in robes and the third bedroom opening onto expansive deck that overlooks the huge rear yard.