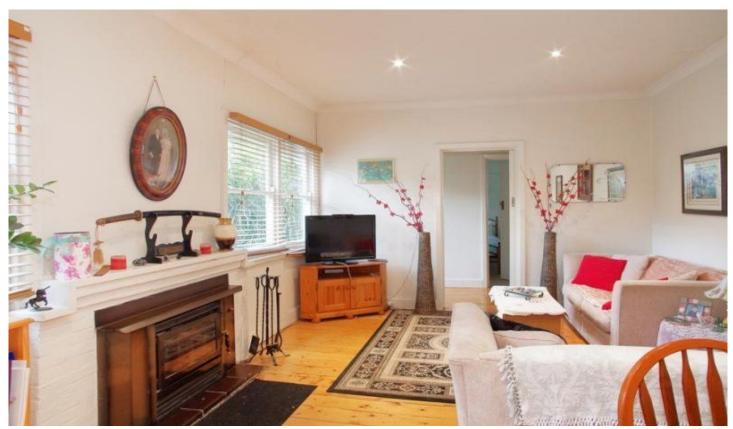

Including a large open plan living/meals area, that incorporates a wood heater and air conditioning and is overseen by the functional kitchen, which includes a dishwasher. Well proportioned bedrooms with the master having built-in robes and the third bedroom opening onto expansive deck that overlooks the huge rear yard.