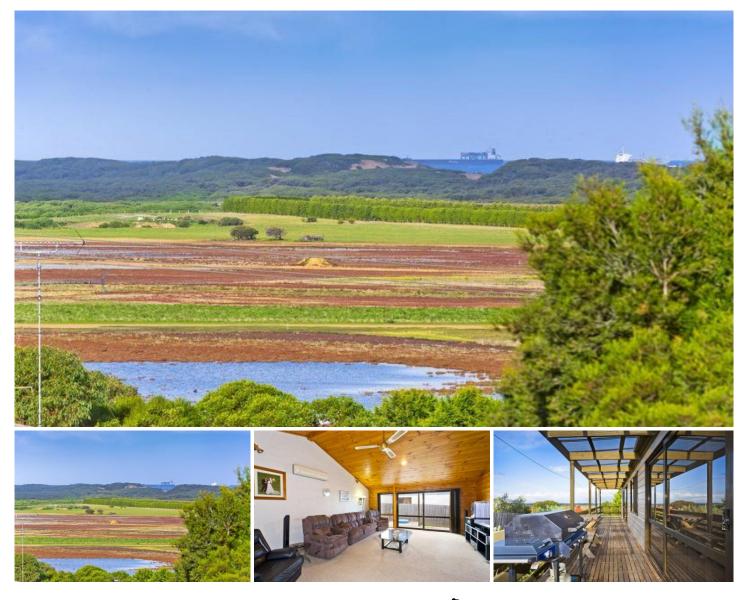

## **4 Coorong Court OCEAN GROVE VIC**

Young families seeking the ultimate beach lifestyle will find it here in this three bedroom home boasting a great location and picturesque views. Perfectly positioned in a quiet court close to shops, schools, recreation facilities and the beach, the property offers an affordable entry to this sought-after area.

The home is well maintained and neatly presented inside and out, offering the perfect start for a young family. With decking on two sides and tranquil views stretching across to Point Lonsdale, you'll love coming home.

Inside, soaring timber cathedral ceilings over the living areas add a feeling of space. The home is neat as a pin throughout, with opportunity for updating to a modern style of decor if desired.

Step inside to a cosy carpeted lounge, with a sliding door providing easy access to the decking, while the separate meals area and kitchen have a tiled floor. The central island bench includes a round sink, plus there's gas benchtop hotplates, a wall oven and built-in pantry.