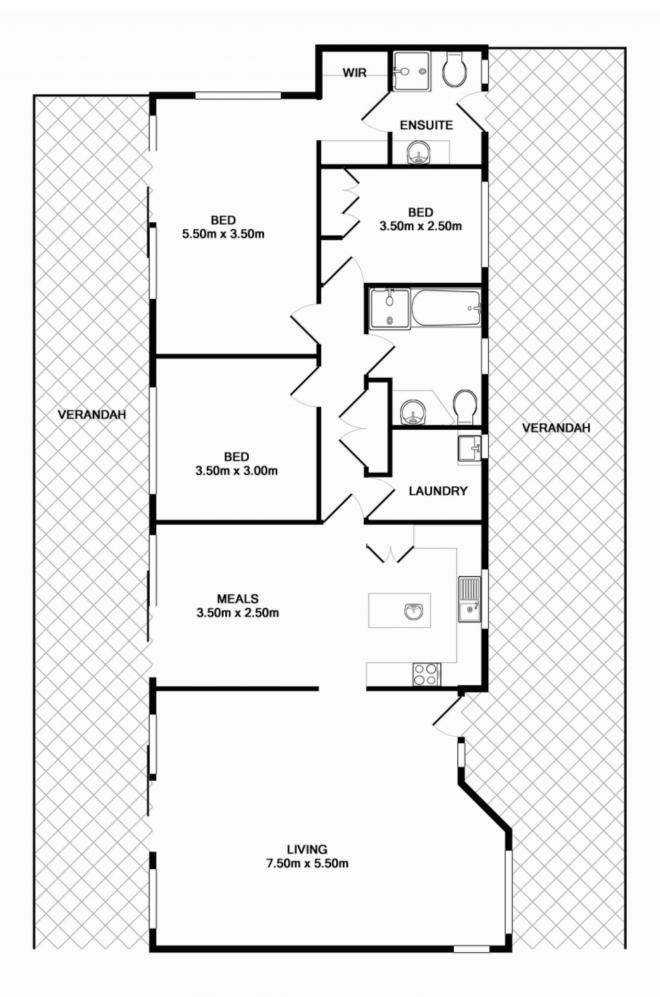

## 3 🛤 2 🚰 2 🚘

Land Size : 735 sqm

View : https://www.bellarineproperty.com.au/15031 07

Christian Bartley 03 5254 3100

Whilst every attempt has been made to ensure the accuracy of the floor plan contained here, measurements of doors, windows, rooms and any other items are approximate and no responsibility is taken for any error, omission, or mis-statement. This plan is for illustrative purposes only and should be used as such by any prospective purchaser. The services, systems and appliances shown have not been tested and no guarantee as to their operability or efficiency can be given