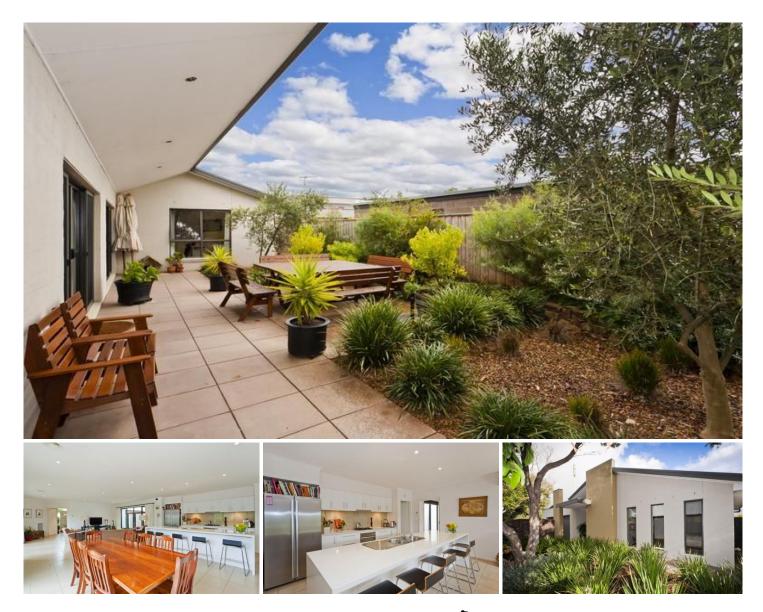

## **BARWON HEADS**

In a superb location providing easy access to beaches, shops and the golf course, this sensational 4-bedroom contemporary home offers comfort, style and a touch of class for the modern family. With a brilliant floorplan, stunning gardens and truly spacious dimensions, this is luxury living with coastal convenience.

Behind a private front fence, the tiled entrance hall with soaring ceiling leads past a carpeted large main bedroom with walk-in robe and a striking ensuite. Through double doors to an enormous open-plan family/dining/kitchen area with doors to a north-facing al fresco area and landscaped gardens. The kitchen features CaesarStone bench tops, stainless steel appliances and a huge butler's pantry, while the living area looks out onto a superb water feature wall.

Beyond a carpeted second living area are three further bedrooms with robes, a sparkling bathroom with separate toilet, and a laundry leading to a lovely rear courtyard. With ducted heating and cooling, split-system air-conditioner, ducted vacuum, ceiling fans throughout, a double auto garage with internal and rear access and much more, this fantastic family home is sure to impress. 4 🛤 2 🚰 3 🚘