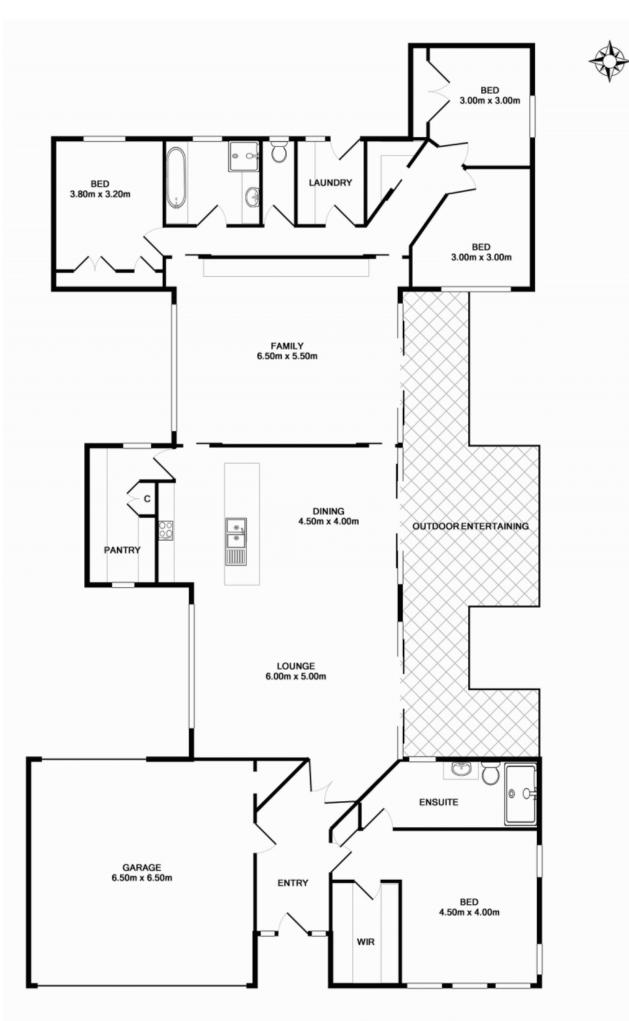

Behind a private front fence, the tiled entrance hall with soaring ceiling leads past a carpeted large main bedroom with walk-in robe and a striking ensuite. Through double doors to an enormous open-plan family/dining/kitchen area with doors to a north-facing al fresco area and landscaped gardens. The kitchen features CaesarStone bench tops, stainless steel appliances and a huge butler's pantry, while the living area looks out onto a superb water feature wall.

Beyond a carpeted second living area are three further bedrooms with robes, a sparkling bathroom with separate toilet, and a laundry leading to a lovely rear courtyard. With ducted heating and cooling, split-system air-conditioner, ducted vacuum, ceiling fans throughout, a double auto garage with internal and rear access and much more, this fantastic family home is sure to impress. 4 🛤 2 🚰 3 🚘