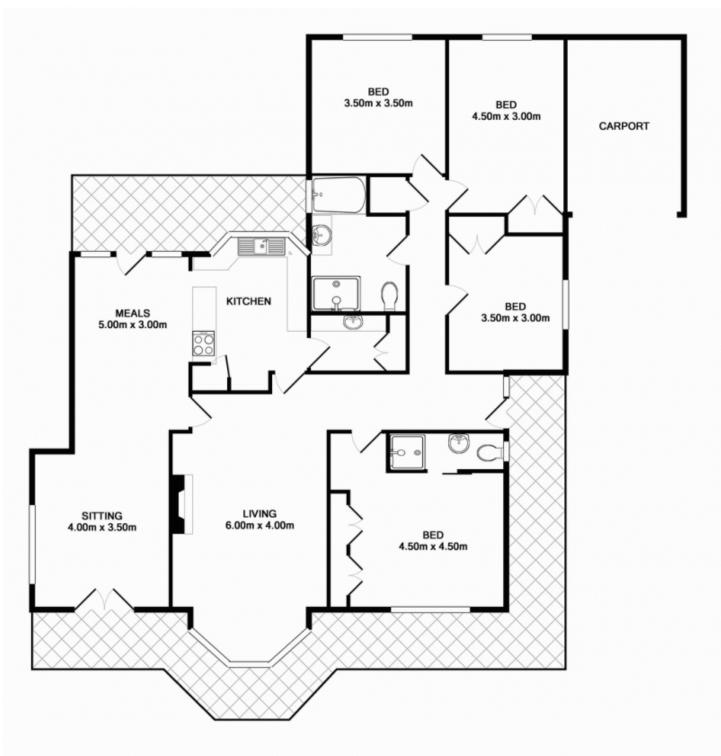

## 13 Riviera Crescent OCEAN GROVE VIC

Elevated from the street above lovely terraced gardens with paved pathways, this immaculate 4-bedroom brick home boasts Ocean Grove's most spectacular views from its living areas and sweeping return verandah. Gazing over Blue Waters Lake to the Barwon Heads bridge, the Bluff and beyond, a lifestyle of peaceful, private perfection awaits.

The classically-styled home features gleaming polished floorboards in its entry, hallways and spacious open-plan living/dining room served by a superb timber kitchen; a carpeted sunken lounge with open fireplace and a bay window to the views; 4 large bedrooms, the main with views and modernised ensuite; a stunning and spacious modern bathroom; and a paved rear al fresco area with elevated lawn and gardens.

With elegant detailed cornices and dado panelling, ducted heating, ducted vacuum, split-system air conditioner, a carport and much more, this exceptional home demands inspection.

4 📭 2 🖺 1 🚘

**Price** : \$ 525,000 **Land Size** : 721 sqm