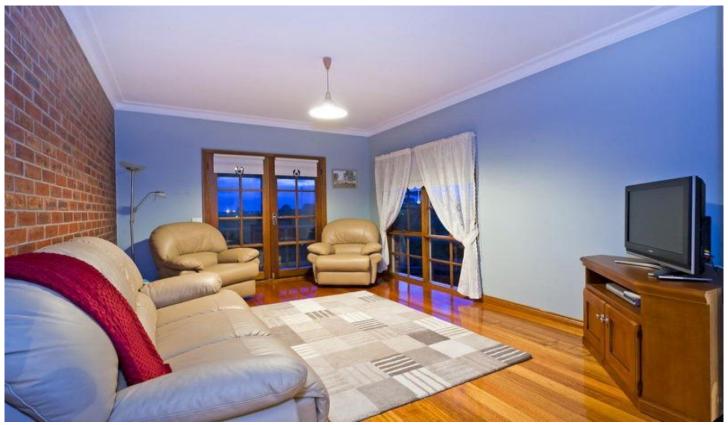

The classically-styled home features gleaming polished floorboards in its entry, hallways and spacious open-plan living/dining room served by a superb timber kitchen; a carpeted sunken lounge with open fireplace and a bay window to the views; 4 large bedrooms, the main with views and modernised ensuite; a stunning and spacious modern bathroom; and a paved rear al fresco area with elevated lawn and gardens.

With elegant detailed cornices and dado panelling, ducted heating, ducted vacuum, split-system air conditioner, a carport and much more, this exceptional home demands inspection.

4 📭 2 🖺 1 🚘

**Price** : \$ 525,000 **Land Size** : 721 sqm