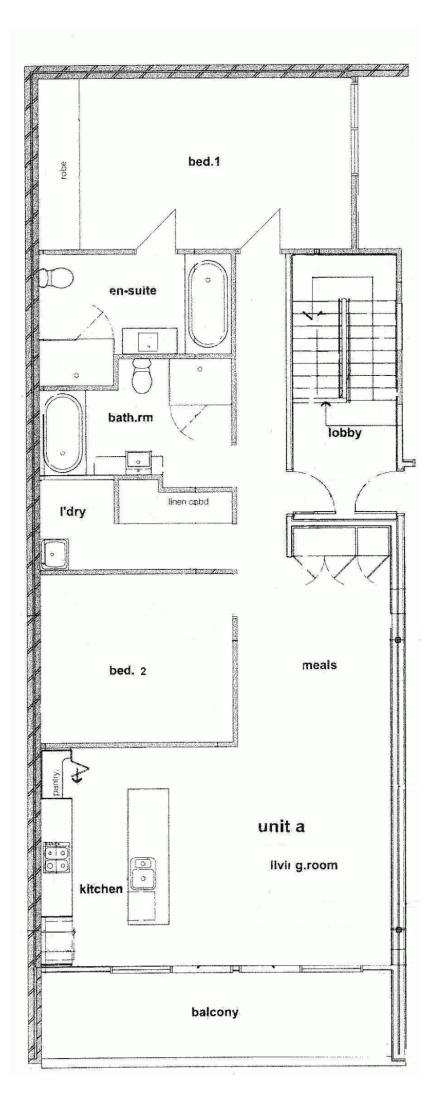

## 1/45 Hitchcock Avenue BARWON HEADS VIC

Stylish, contemporary living in the heart of Barwon Heads this apartment has all the most modern fixtures and fittings. The large open plan two bedroom apartment includes two bathrooms, master with en suite and remote garage car parking for two cars with internal access. Windows facing Hitchcock Ave are Double Glazed making the apartment very quiet and retaining heat & cooling.

Coastal living will be enjoyed with modern open plan kitchen opening onto a refreshing balcony. The state of the art kitchen provides stone benches, stainless steel Blanco appliances (including dishwasher) and plenty of work space. A Euro laundry is a clever addition, and both bedrooms have built-in robes; this convenient design leaves you wanting for nothing!