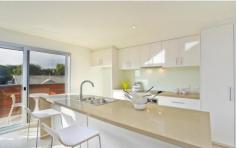

Coastal living will be enjoyed with modern open plan kitchen opening onto a refreshing balcony. The state of the art kitchen provides stone benches, stainless steel Blanco appliances (including dishwasher) and plenty of work space. A Euro laundry is a clever addition, and both bedrooms have built-in robes; this convenient design leaves you wanting for nothing!