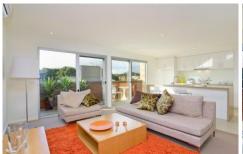

## 1/45 Hitchcock Avenue BARWON HEADS VIC

Stylish, contemporary living in the heart of Barwon Heads this apartment has all the most modern fixtures and fittings. The large open plan two bedroom apartment includes two bathrooms, master with en suite and remote garage car parking for two cars with internal access. Windows facing Hitchcock Ave are Double Glazed making the apartment very quiet and retaining heat & cooling.

Coastal living will be enjoyed with modern open plan kitchen opening onto a refreshing balcony. The state of the art kitchen provides stone benches, stainless steel Blanco appliances (including dishwasher) and plenty of work space. A Euro laundry is a clever addition, and both bedrooms have built-in robes; this convenient design leaves you wanting for nothing!