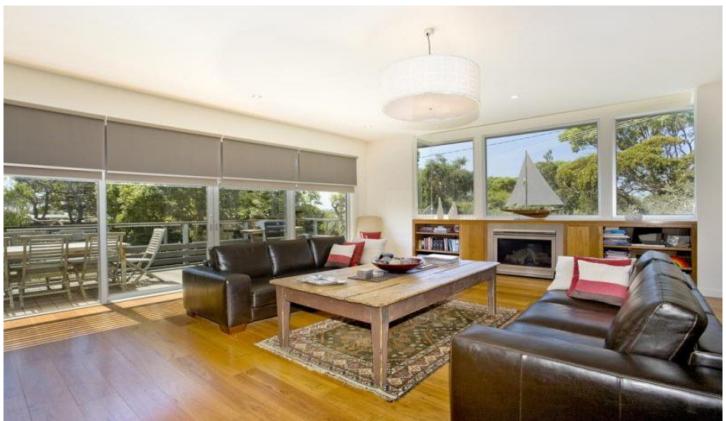

Vibrant Blackbutt floorboards add colour to the upstairs living spaces, while high ceilings and walls of industrial and double glazed windows and doors windows allow for a wealth of natural light. The L-shaped lounge/kitchen/meals area hugs a spacious open air deck, enjoying a sunny north-easterly aspect and with glimpses of the river; your summer parties are sure to be a hit with this heavenly