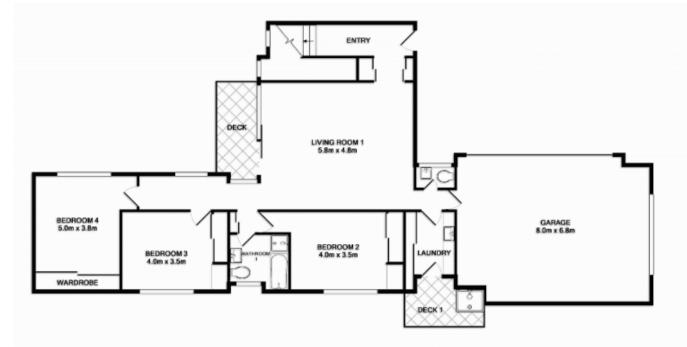

The double storey home allows for a peaceful family life, providing glorious open plan living, study and master bedroom upstairs, while the kids can enjoy their own space with a downstairs rumpus and three versatile bedrooms, two with their own built-in desks for convenient study space.

## GROUND FLOOR

1ST FLOOR

of doors, windows, nourse and any other items are approximate and no responsibility is taken for any error, omission, or ma-tradesers. This pains for this attacks or process only and should be used as such by any prospective purchaser. The services, replacements of propriations of them that has heated and no guarantee as to their operations of other operations of the process.