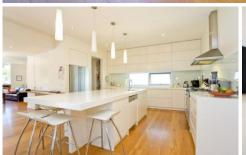

Vibrant Blackbutt floorboards add colour to the upstairs living spaces, while high ceilings and walls of industrial and double glazed windows and doors windows allow for a wealth of natural light. The L-shaped lounge/kitchen/meals area hugs a spacious open air deck, enjoying a sunny north-easterly aspect and with glimpses of the river; your summer parties are sure to be a hit with this heavenly