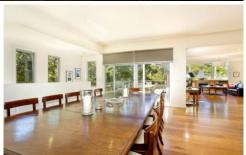

Vibrant Blackbutt floorboards add colour to the upstairs living spaces, while high ceilings and walls of industrial and double glazed windows and doors windows allow for a wealth of natural light. The L-shaped lounge/kitchen/meals area hugs a spacious open air deck, enjoying a sunny north-easterly aspect and with glimpses of the river; your summer parties are sure to be a hit with this heavenly