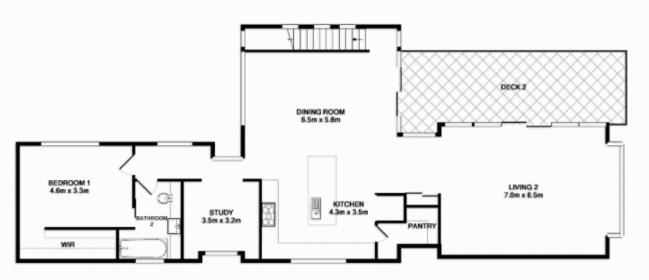

The double storey home allows for a peaceful family life, providing glorious open plan living, study and master bedroom upstairs, while the kids can enjoy their own space with a downstairs rumpus and three versatile bedrooms, two with their own built-in desks for convenient study space.

## GROUND FLOOR

1ST FLOOR

of doors, windows, nourse and any other items are approximate and no responsibility is taken for any error, omission, or ma-tradesers. This pains for this attacks or process only and should be used as such by any prospective purchaser. The services, replacements of propriations of them that has heated and no guarantee as to their operations of other operations of the process.