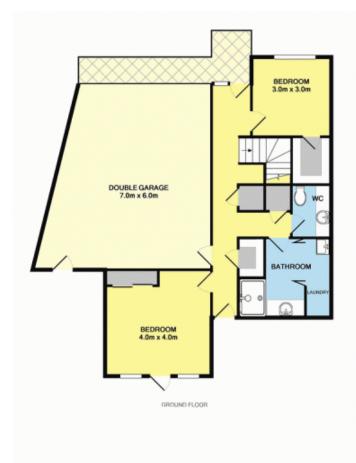

There are two downstairs bedrooms with robes, one with air conditioner; a tiled bathroom with Euro laundry; separate powder room; a rear patio; timber venetians throughout; and a double auto garage with internal and rear access. This lovely home in a coveted location offers comfort and convenience with a touch of class. 3 🛤 2 🚔 2 🛱

Christian Bartley 03 5254 3100

LEVEL 1

TOTAL APPROX, FLOOR AREA 187.3 SQ.M. Vihist every interest to be some that the accuracy of the floor plan contained there, measurements of doors, increase and may other them are approximate and no subparticiting in taken for any error, here the source of the prospective purchaser. The services, systems and applications show how how not been taked and no guarantee as to their operation of the source o