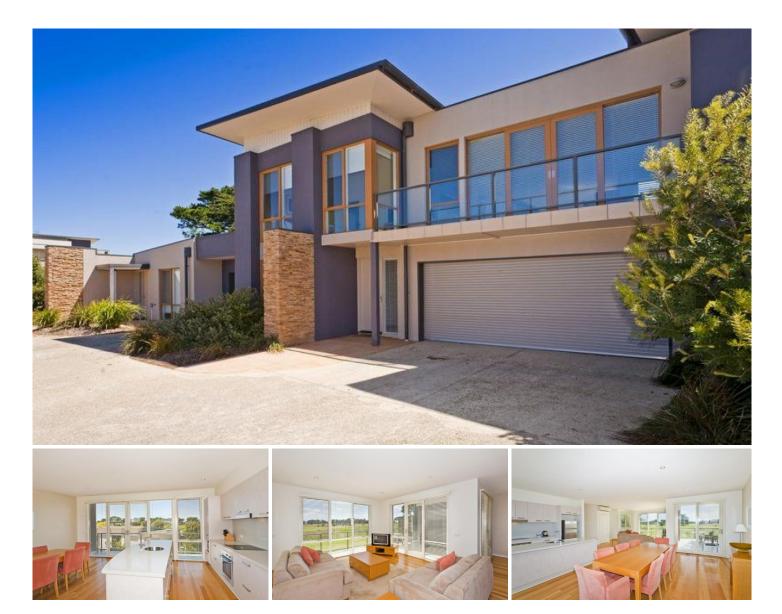

## 8/110 Tomara Drive BARWON HEADS VIC

In the glorious surrounds of the world-renowned 13th Beach Golf Course estate, this immaculate two-storey contemporary apartment offers exceptional living in a highly desired location. With views over both the Beach and Creek courses, this beautiful home is perfect for golf enthusiasts, holidaymakers and investors alike.

It features a vast upstairs living/dining area with polished timber floor, inverter air-conditioner and doors to both a balcony at the front and a fantastic north-facing entertainers deck, all served by superb modern kitchen with stainless steel appliances and Caesarstone benchtops. The air-conditioned main bedroom features a walk-through robe to a huge spa bathroom.

There are two downstairs bedrooms with robes, one with air conditioner; a tiled bathroom with Euro laundry; separate powder room; a rear patio; timber venetians throughout; and a double auto garage with internal and rear access. This lovely home in a coveted location offers comfort and convenience with a touch of class. 3 🛤 2 🚔 2 🛱