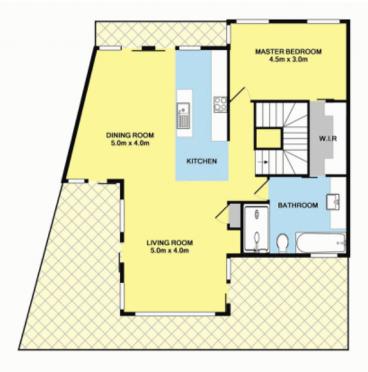

It features a vast upstairs living/dining area with polished timber floor, inverter air-conditioner and doors to both a balcony at the front and a fantastic north-facing entertainers deck, all served by superb modern kitchen with stainless steel appliances and Caesarstone benchtops. The air-conditioned main bedroom features a walk-through robe to a huge spa bathroom.

Christian Bartley 03 5254 3100

LEVEL 1

TOTAL APPROX, FLOOR AREA 187.3 SQ.M. Vihist every interest to be some that the accuracy of the floor plan contained there, measurements of doors, increase and may other them are approximate and no subparticiting in taken for any error, here the source of the prospective purchaser. The services, systems and applications show how how not been taked and no guarantee as to their operation of the source o