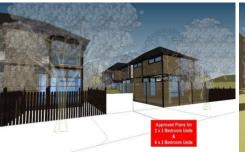

The property has a Planning Permit to construct two 3 bedroom town houses and six 2 bedroom townhouses, all with 2 bathrooms. Most suitable as a saleable product for Barwon Heads.

Does this interest you? You have choices to make. .....Would you like to sell them off the plan before you begin construction? Or would you like to build 1 as the 'showcase' and sell the remaining from the display? Or go ahead and build all of them ready for the buyers to move straight in?