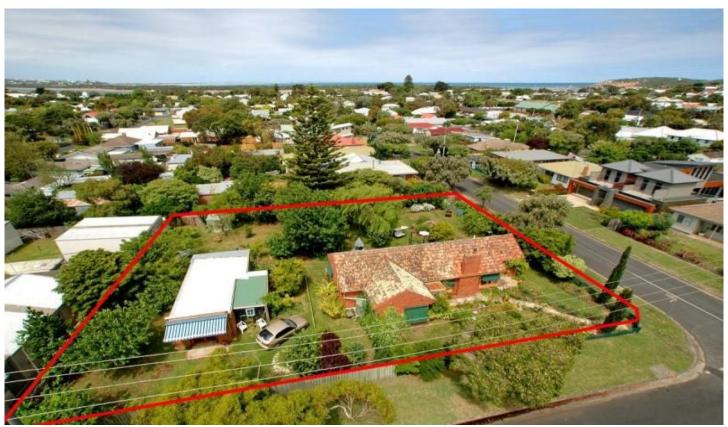

## 20-22 Punt Road BARWON HEADS VIC

A rare large corner site of 1281sqm in the heart of Barwon Heads sits a chance to buy and develop and profit from building 8 new townhouses, with unique style in prime location.

3 📭 2 🖺 1 🚘

Price : \$ 0 Land Size : 1281 sqm

View: https://www.bellarineproperty.com.au/15030

65

Christian Bartley 03 5254 3100