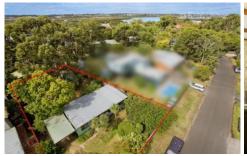

## **8 Heron Crescent BARWON HEADS VIC**

Memories will be created when you step inside this bubbling 3 bedroom home situated on approx 777 square metres of land. Surrounded by nature amongst the tall trees and the Barwon River and only a minutes walk away, life could not be better over those balmy summer nights.

The land size also offers itself to a wonderful home site with a north facing backyard. Come along and get excited, if you don't we assure you someone else will.

TERMS: 10% DEPOSIT, BALANCE 60/90 DYAS

3 📭 1 🚍 1 🚘

Price : \$ 0 Building Size : 8 Sqrs Land Size : 777 sqm

View: https://www.bellarineproperty.com.au/15

03058

Christian Bartley 03 5254 3100