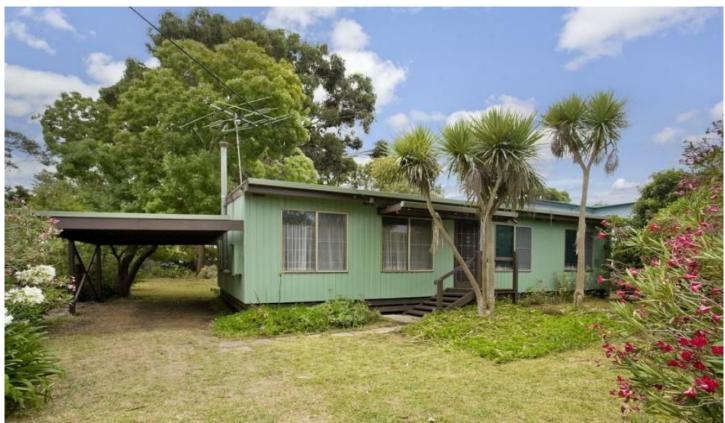

## **8 Heron Crescent BARWON HEADS VIC**

Memories will be created when you step inside this bubbling 3 bedroom home situated on approx 777 square metres of land. Surrounded by nature amongst the tall trees and the Barwon River and only a minutes walk away, life could not be better over those balmy summer nights.

The home is located in a quiet position in a strong capital growth area of Barwon Heads. Comprising of lounge, dining and original & functional kitchen, you will easily be able to entertain your guests and accommodate them in one of the 3 roomy bedrooms. The property may suit the smart investor who could almost watch their money grow off one of the number of trees in the yard one day in the future.

The land size also offers itself to a wonderful home site with a north facing backyard. Come along and get excited, if you don't we assure you someone else will.

TERMS: 10% DEPOSIT, BALANCE 60/90 DYAS

3 📭 1 🚍 1 🚘