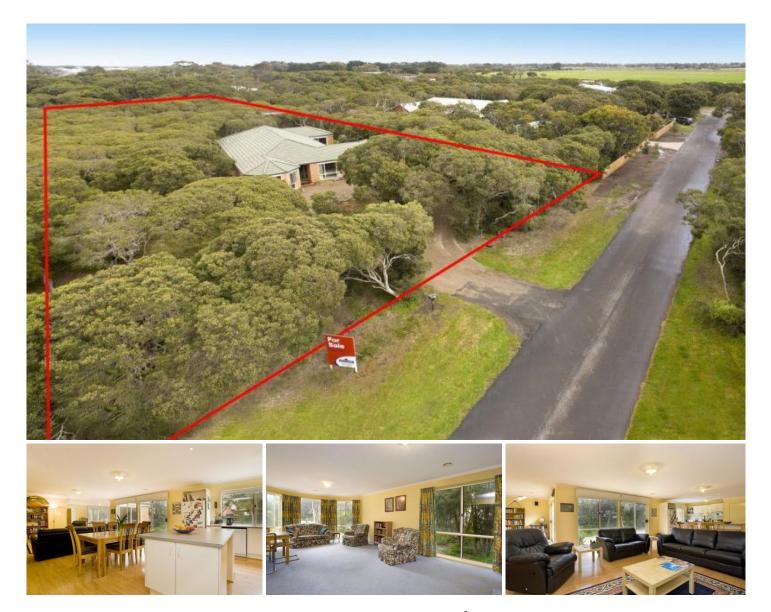

## **10-11 Warrenbeen Court BARWON HEADS VIC**

Your soul is free to soar in this substantial property in beautiful Barwon Heads. The enormous 3637sqm block is dense with ancient Moonah trees, creating an incredibly private, rural setting to family life.

The sizeable family home consists of four bedrooms, a versatile study/nursery, en suite, formal lounge and spacious living area; ideal for an active, growing family. With a colourful interior featuring timber look floating floors and an abundance of natural light, this home is ready to move in and enjoy.

All four bedrooms are spacious, with built in robes and carpet for extra comfort. The master bedroom enjoys a double walk-in robe and indulgent en suite complete with spa bath; perfect for relaxing after a hard day in the sand and surf!

The home has a bright and airy expansive open plan kitchen/dining/living area with large windows and glass sliding doors opening onto a protected sunny courtyard; ideal for entertaining. You can feed an army from the robust kitchen with a large island bench, dish washer and 4 🌬 2 🚔 2 🛱