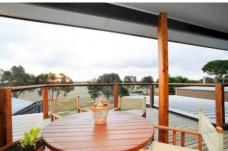

Upstairs of this fantastic home is the spacious main bedroom with

en-suite and walk-in robe. The fourth bedroom or parents retreat opening onto a north west facing deck.

Downstairs is the open plan kitchen, meals and living area, two bedrooms, bathroom, second living room and laundry. The living areas open out on to a sunny paved undercover entertaining patio.