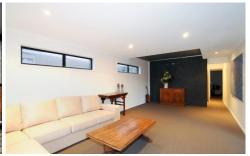

Upstairs of this fantastic home is the spacious main bedroom with

en-suite and walk-in robe. The fourth bedroom or parents retreat opening onto a north west facing deck.

Downstairs is the open plan kitchen, meals and living area, two bedrooms, bathroom, second living room and laundry. The living areas open out on to a sunny paved undercover entertaining patio.