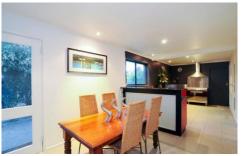

Upstairs of this fantastic home is the spacious main bedroom with

en-suite and walk-in robe. The fourth bedroom or parents retreat opening onto a north west facing deck.

Downstairs is the open plan kitchen, meals and living area, two bedrooms, bathroom, second living room and laundry. The living areas open out on to a sunny paved undercover entertaining patio.