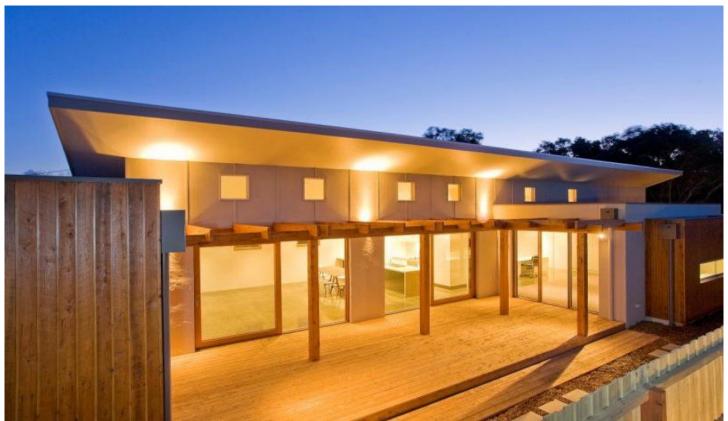

## Lot 3 Sheepwash Road BARWON HEADS VIC

'Wambiri' an eco-friendly home nestled among the Moonah trees just metres from the Barwon River.

With two living areas, 3 bedrooms & 2 bathrooms of contemporary living, this home will house the most dynamic family in comfort. Open plan lounge dining and large kitchen with stone bench tops.

Polished concrete floors throughout, skillion roof and large windows adjoining a large north facing entertaining area of timber decking brings nature into the home.

Double LU garage with secure entry and close proximity to the Barwon River, recreational activities are endless.