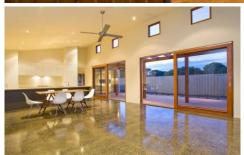

## Lot 3 Sheepwash Road BARWON HEADS VIC

'Wambiri' an eco-friendly home nestled among the Moonah trees just metres from the Barwon River.

With two living areas, 3 bedrooms & 2 bathrooms of contemporary living, this home will house the most dynamic family in comfort. Open plan lounge dining and large kitchen with stone bench tops.

Polished concrete floors throughout, skillion roof and large windows adjoining a large north facing entertaining area of timber decking brings nature into the home.

Double LU garage with secure entry and close proximity to the Barwon River, recreational activities are endless.