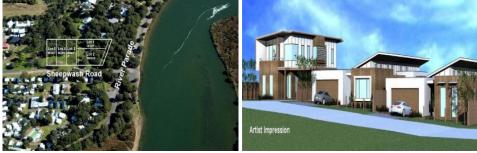

## Lot 4 Sheepwash Road BARWON HEADS VIC

An opportunity to be one of the few who can enjoy being a part of the river precinct.

With views and the Barwon River at your door. Versatile blocks with a northerly aspect.

Existing plans available for Eco friendly style homes.

| Lot 4 - Land 603m<br>\$435.000 | \$330,000 | The Shack & Land - |
|--------------------------------|-----------|--------------------|
| Lot 5 - Land 603m<br>\$435,000 | \$330,000 | The Shack & Land - |