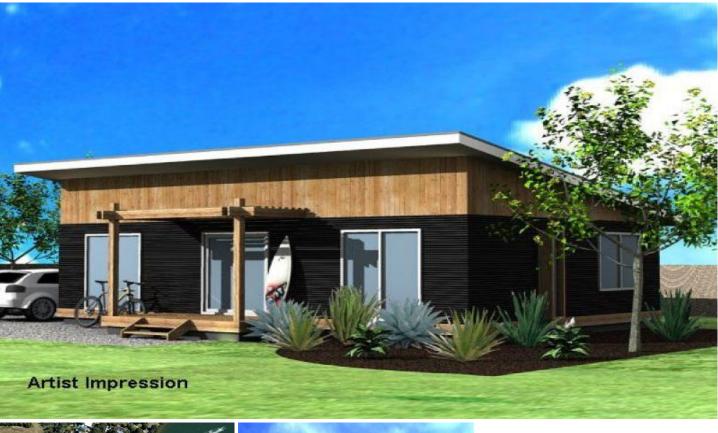

## Lot 4 Sheepwash Road BARWON HEADS VIC

An opportunity to be one of the few who can enjoy being a part of the river precinct.

With views and the Barwon River at your door. Versatile blocks with a northerly aspect.

Existing plans available for Eco friendly style homes.

| Lot 4 - Land 603m<br>\$435.000 | \$330,000 | The Shack & Land - |
|--------------------------------|-----------|--------------------|
| Lot 5 - Land 603m<br>\$435,000 | \$330,000 | The Shack & Land - |