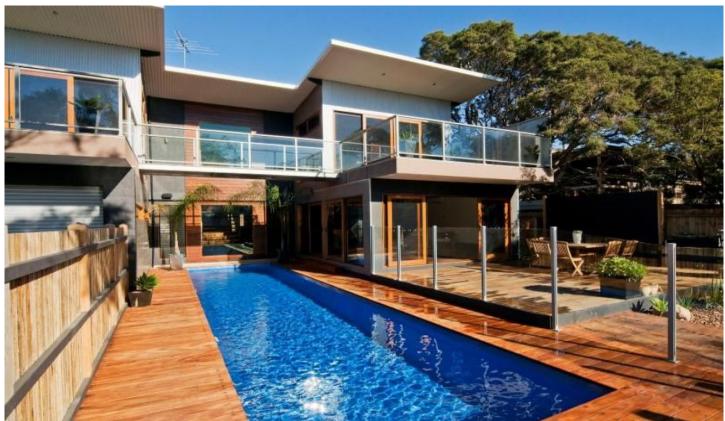

## 20 River Parade BARWON HEADS VIC

Step into this magnificent modern & luxurious home facing north with views to the Barwon River. As you walk through the front gate you will be impressed by the landscaped garden, expansive Fijian Mahogany deck area & a salt chlorinated lap pool that is heated by gas & solar energy & protected by glass panelling. Large timber sliding doors open onto a north deck where everyone can relax & enjoy the winter sun & listen to music via a speaker system.

Enter into the porcelain tiled entertaining zone, lounge, dining & spacious modern kitchen with breakfast bar, where the water of the pool reflects through glass doors onto interior surfaces.

The ground level of the home has a practical layout where you will find 2 double sized children's bedrooms & a beautifully designed bathroom & includes a kids zone lounge area with built in 5.1 theatre system, computer desk alcove & storage space.