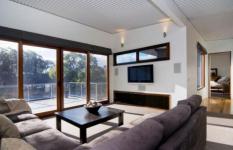

Enter into the porcelain tiled entertaining zone, lounge, dining & spacious modern kitchen with breakfast bar, where the water of the pool reflects through glass doors onto interior surfaces.

The ground level of the home has a practical layout where you will find 2 double sized children's bedrooms & a beautifully designed bathroom & includes a kids zone lounge area with built in 5.1 theatre system, computer desk alcove & storage space.