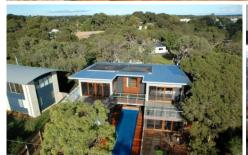

## 20 River Parade BARWON HEADS VIC

Step into this magnificent modern & luxurious home facing north with views to the Barwon River. As you walk through the front gate you will be impressed by the landscaped garden, expansive Fijian Mahogany deck area & a salt chlorinated lap pool that is heated by gas & solar energy & protected by glass panelling. Large timber sliding doors open onto a north deck where everyone can relax & enjoy the winter sun & listen to music via a speaker system.