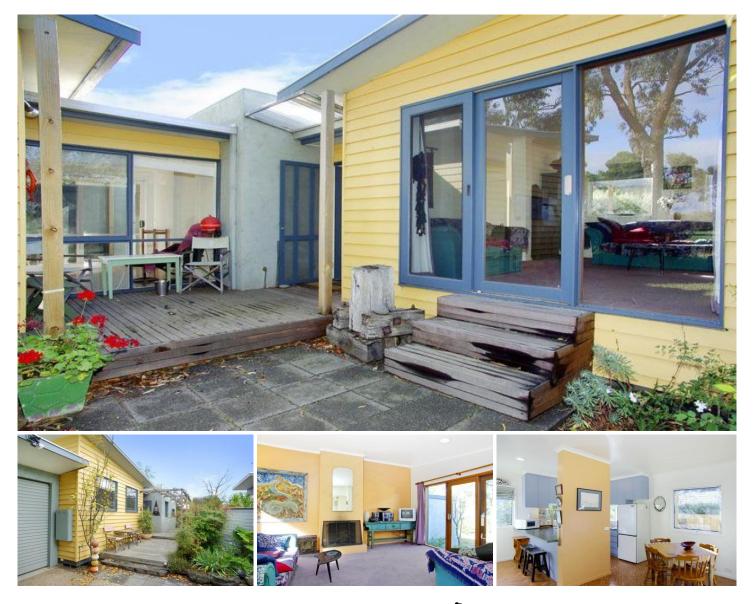

A spacious entry that flows into a well planned open kitchen/dining area which has plenty of cupboard space & electric cooking. This unit is complemented by an open floor plan of different levels, with large windows allowing in lots of natural light.

The home is full of colour, the interesting plan has the bedrooms located away from the living area. The lounge has a cosy feeling with an attractive open fire place. Its low maintenance & bright interior is so appealing, the 2 bedrooms both have built-in robes, are close to the bathroom which has a bath and separate shower.

Enjoy a relaxed lifestyle with a selection of outdoor areas, with a pretty back garden overlooking a reserve, along with