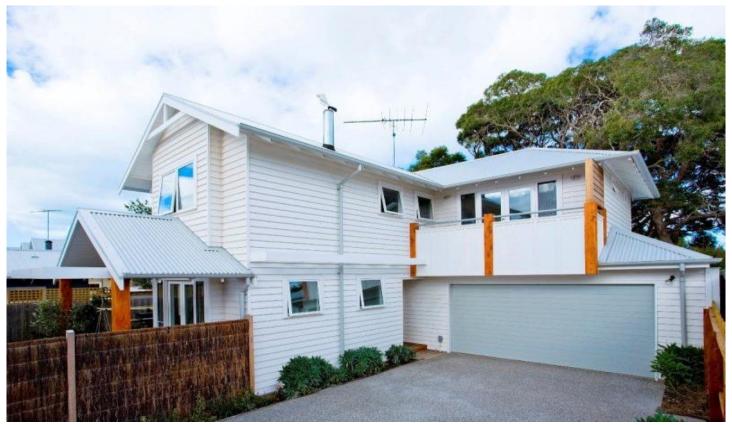

## 9B Geelong Road BARWON HEADS VIC

Enter this brand new double storey classic 'Barwon Heads' style weatherboard home, and you could be in your own coastal resort. Light, bright & walking distance to the river, or stroll to the nearby cafes. Directly across the road are the Barwon Heads Parklands with tennis courts, pony club, sports fields, play ground and walking tracks.

The home is abundant with natural light, quality finishes and high ceilings. Everyone will be taken by the spacious feel, the brightness, newness and modern charm.

Downstairs offers generous open living with spacious stone & stainless steel kitchen and all the latest in kitchen appointments, dining and living room complete with open fireplace. Here you could cook up a storm, relax by the fire reading the paper or host a dinner for friends.