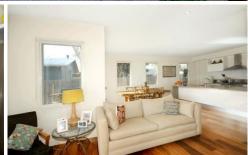

The floors downstairs are beautiful polished timber, while upstairs natural wool carpets. The northern aspect allows plenty of light, and with double French doors opening to the outside courtyard, there is plenty of room to enjoy and relax.