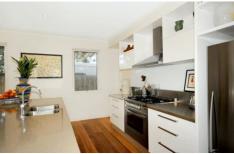

The home is abundant with natural light, quality finishes and high ceilings. Everyone will be taken by the spacious feel, the brightness, newness and modern charm.

Downstairs offers generous open living with spacious stone & stainless steel kitchen and all the latest in kitchen appointments, dining and living room complete with open fireplace. Here you could cook up a storm, relax by the fire reading the paper or host a dinner for friends.