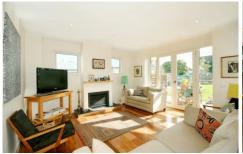

The home is abundant with natural light, quality finishes and high ceilings. Everyone will be taken by the spacious feel, the brightness, newness and modern charm.

Downstairs offers generous open living with spacious stone & stainless steel kitchen and all the latest in kitchen appointments, dining and living room complete with open fireplace. Here you could cook up a storm, relax by the fire reading the paper or host a dinner for friends.

The floors downstairs are beautiful polished timber, while upstairs natural wool carpets. The northern aspect allows plenty of light, and with double French doors opening to the outside courtyard, there is plenty of room to enjoy and relax.