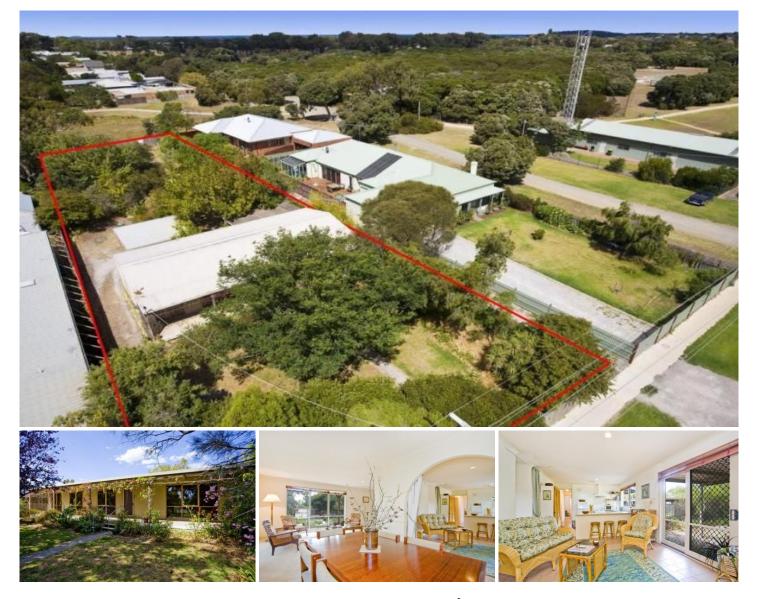

## 36 Sheepwash Road BARWON HEADS VIC

Be prepared to fall in love with this attractive Barwon Heads property. A huge block of 1542m with gardens reminiscent of Eden, this solid three bedroom home is surrounded by tranquil gardens that seem to make time pass slower as you walk along the shady trails. The block seems never-ending, from the large and private front yard with established trees providing shelter from the harsh summer sun, to the charming wilderness of the rear yard, extending all the way to the Barwon Heads Village Park; this space is a rare and treasured thing.

The home is lovely, with plenty of charm and character. A welcoming, shady veranda and trained vines frame the homes front and offer a pleasant space to sit and enjoy the fresh ocean air. A large L-shaped lounge and dining room flow through to the bright kitchen/meals area. The kitchen is immaculate with a Simpson electric oven, lots of bench space and a breakfast bar, as well as a delightful view of the back yard. Glass sliding doors open out to a paved and covered BBQ area.

The homes three bedrooms are all spacious, one with built-in robe and one with a large walk-in robe. The

3 🍋 1 🖕 2 🚘

| Price             | : \$ 0                                                           |
|-------------------|------------------------------------------------------------------|
| Building Size     | : 12 Sqrs                                                        |
| Land Size<br>View | : 1542 sqm<br>: https://www.bellarineproperty.com.au/15<br>03001 |