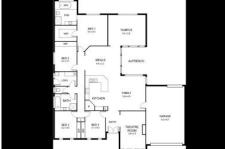

The landscaped native front gardens and north-facing timber verandah lead to an entry hall and enormous open plan living, dining and kitchen area with polished timber floors, gas log fire and wrap-around windows enclosing a sensational sheltered timber deck which flows into a huge L-shaped verandah overlooking the delightful private rear yard.

The kitchen boasts a fantastic stainless steel 900mm oven and 6 burner stove, and the 4 spacious bedrooms all feature built-in robes, the main with walk-in robe and a huge spa ensuite. Plush carpeting and top-quality fixtures and fittings are found throughout.

Exceptionally light and spacious, and with a double auto