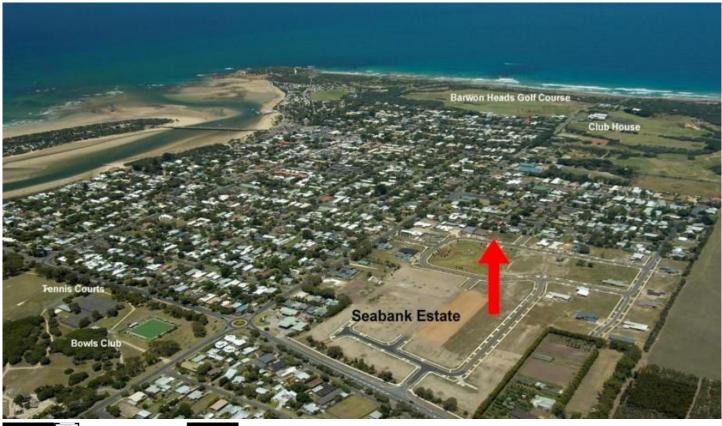

## **19 Seabank Drive BARWON HEADS VIC**

This magnificent brand new 4 bedroom rendered home boasts multiple indoor/outdoor living areas, and is just waiting for the right family. Brilliantly located in Seabank Estate, just a stone's throw from beaches, shops and the golf course, and opposite the estate's wonderful central lawns and playground, this attractive environment has instant appeal.