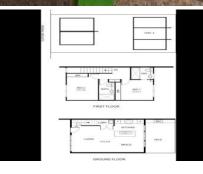

## Unit 2/2 Clifford Parade BARWON HEADS VIC

Convenience & comfort is yours in this ideally situated architecturally designed Villa in the heart of Barwon Heads.

Unit 4 of these well planned homes has two bedrooms with BIRs, master bed with ensuite & second bathroom. Open plan kitchen/lounge, with private courtyard & decking area.