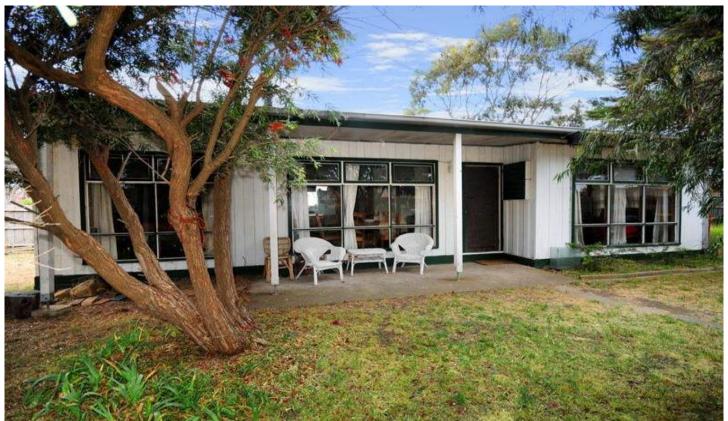

## 26 Von Nida Avenue BARWON HEADS VIC

This typical Barwon Heads beach shack offers a brilliant opportunity for a start in Barwon Heads. Situated on a large corner block of 590m, the house is in need of renovation or why not build your dream home on this spacious piece of land.

The front and back gardens both have large established mature trees, gates in the back garden lead to a single carport. Few houses enjoy such a privileged position, set in a superior area of Barwon Heads.