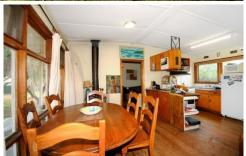

The home has two bedrooms, kitchen/dining, living room, shower/laundry/toilet area, which is all kept warm in winter by gas heating. If retained, a complete makeover would be necessary. Whether youre starting your portfolio or just adding to it, this is the place for you.