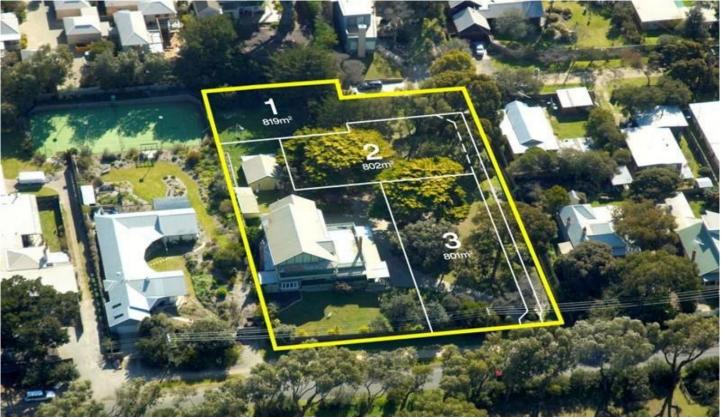

Build the ideal family home, on this block of 801sqm, for permanent living or for holidays any time of the year. This block has a single dwelling covenant.

This is the opportunity of a lifetime!