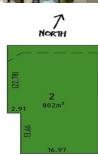

Lot 2, 20 Ewing Blyth Drive BARWON HEADS VIC

Just metres from the iconic Barwon River where you can relax at the waters edge or with a leisurely walk any time of the year.

This block is 802sqm in size and just around the corner is Hitchcock Avenue, the cultural heart of Barwon Heads; such an ideal location for entertaining with award winning cafe's, bars and restaurants so close at hand.

This block has a single dwelling covenant.