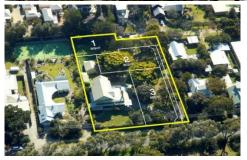

Lot 2, 20 Ewing Blyth Drive BARWON HEADS VIC

Just metres from the iconic Barwon River where you can relax at the waters edge or with a leisurely walk any time of the year.

This block is 802sqm in size and just around the corner is Hitchcock Avenue, the cultural heart of Barwon Heads; such an ideal location for entertaining with award winning cafe's, bars and restaurants so close at hand.

This block has a single dwelling covenant.