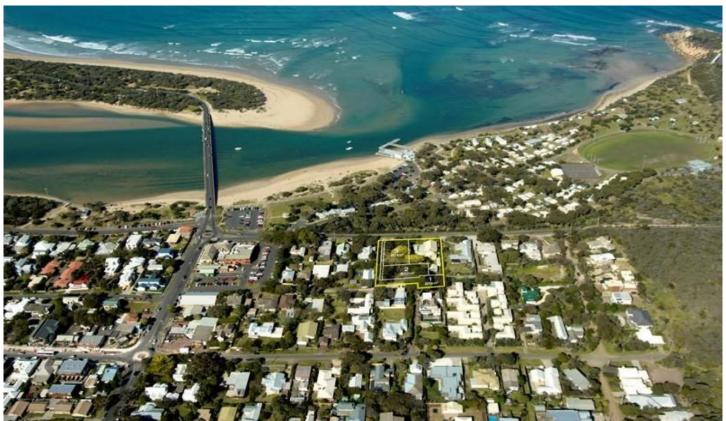

Lot 2, 20 Ewing Blyth Drive BARWON HEADS VIC

Just metres from the iconic Barwon River where you can relax at the waters edge or with a leisurely walk any time of the year.

This block is 802sqm in size and just around the corner is Hitchcock Avenue, the cultural heart of Barwon Heads; such an ideal location for entertaining with award winning cafe's, bars and restaurants so close at hand.

The renowned Barwon Heads Golf Club is but a short walk away and 13th Beach is practically at the doorstep being only a few minutes drive down the road.

Imagine the endless fun the whole family can enjoy. This opportunity should not to be missed!