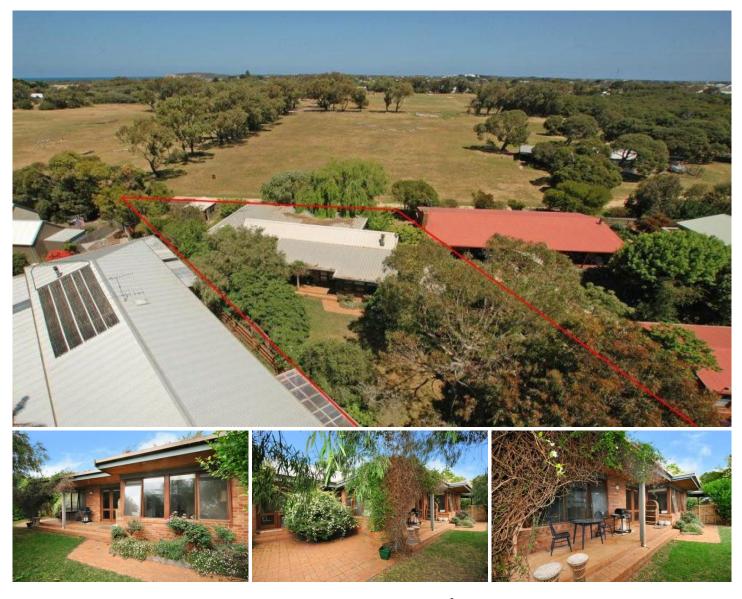

## **5 Tremont Court BARWON HEADS VIC**

Tucked away in a quiet and tree-lined corner of Barwon Heads is this very attractive brick veneer home on 882sqm of land offering a wonderful lifestyle close to the river and backing onto the 54-acre Barwon Heads Village Park.

The north-facing house has two separate living areas, private gardens, an entrance gate to the park, and is architect-designed with striking high pitched timber ceilings.

Its a 1970s house in a court setting, comprising entrance hall, separate lounge with a wood heater and overhead fan, open plan kitchen/dining area with parquetry floor and breakfast bar, second lounge, three carpeted and bright bedrooms with BIR, two bathrooms and a laundry.

Everything in the house is in very good condition and the atmosphere is relaxed and peaceful.

Enter the long driveway into a single carport; enjoy the undercover veranda/entertainment area.

In the lush garden is a shed, beautiful gum trees, fruit trees including apricot, lemon and apple, and access to the park.