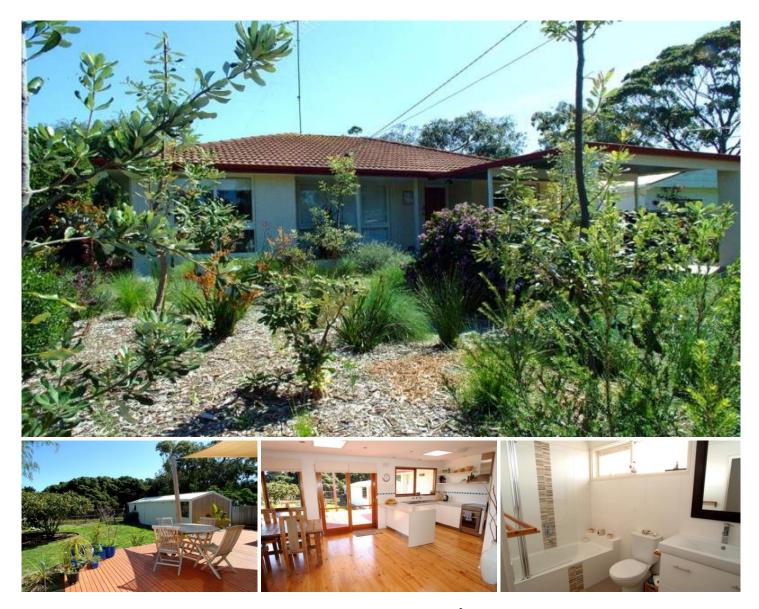

## **48 Cottesloe Drive BARWON HEADS VIC**

Enter this 'affordable' delightful crisp clean home to be delighted by the warmth and freshness of it all. The open plan allows space and abundance of natural light. A kitchen featuring modern conveniences with the dining area looking over the spacious entertainment area.

Enjoy the fruits of the lemon tree and the vegetables from your back garden where the gate leads to a Nature Reserve.

The three bedrooms, all of generous size, the master bedroom having walk in robe and ensuite. Stylish tiling enhances both bathrooms which are of a fresh modern design.

With a double carport, large lock-up workshop, a water tank installed, this home is complete with an attractive front garden of drought tolerant plants set in a peaceful and high in demand location of Barwon Heads.

Nearby enjoy a leisurely stroll through 54 acres of parkland to

the close by shops and cafe precinct. Fantastic opportunity