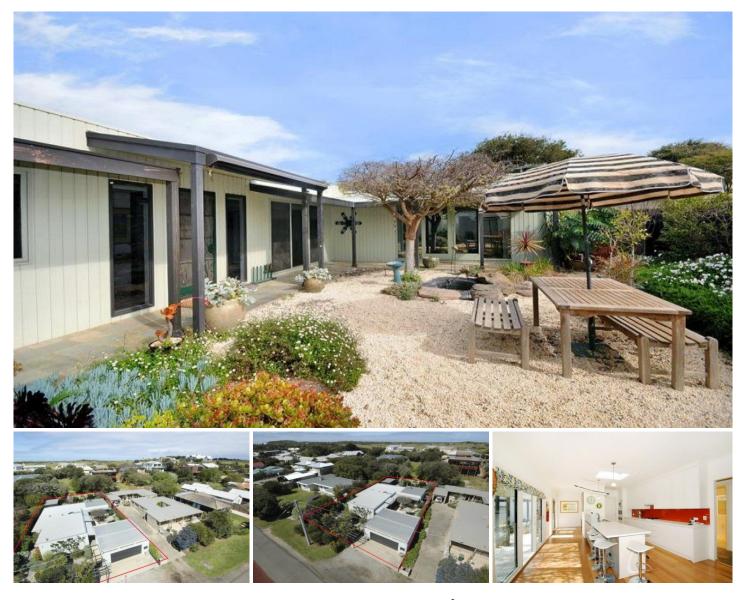

## **19 George Street BARWON HEADS VIC**

This home is the work of a true artisan. Once you enter the front gate of this large 802 square metre block, you will be swept up in a romantic world of unique blooms and flowing spaces. Located in the exclusive 'George Street' Old Barwon Heads, be spoilt for choice with just a short walk to the River, Hitchcock Avenue and the beautiful Barwon Heads Golf Club.

This home has been decorated with style. The kitchen has a timeless elegance, with polished floorboards, miles of bench space, a sky light, walk in pantry and floor to ceiling windows looking out to a beautiful courtyard garden.

An open, airy space, archways have been used to define the dining area with another gorgeous, garden view and glass doors open onto a covered BBQ area, an ideal space for entertaining.

Indulge in the comfort of the living room that also features an OFP and reverse cycle AC. Again glass doors open out to both the courtyard and back garden, with floor to ceiling windows on two parallel walls allowing wonderful, picturesque views.