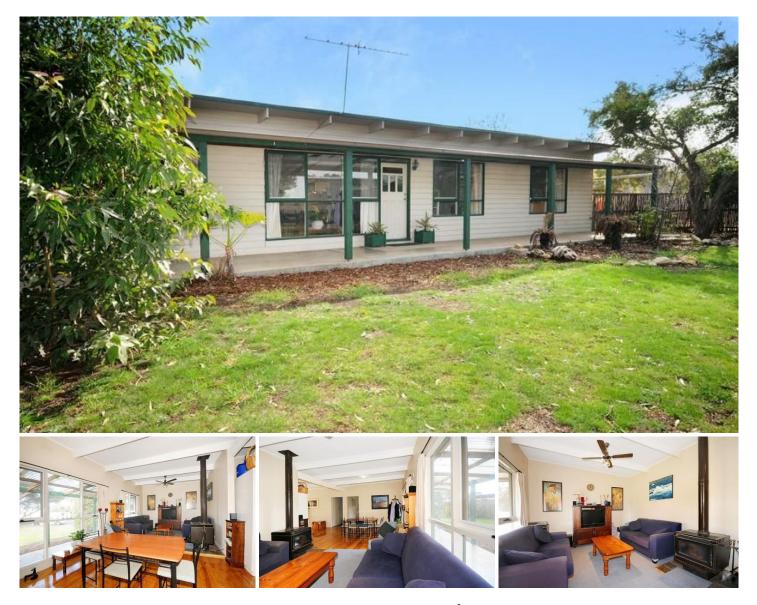

## **16 Coogee Court BARWON HEADS VIC**

This charming weatherboard home on a fantastic large 908 square metre block of land is situated in a beautiful and secluded part of Barwon Heads, where the open space of the Village Park, centre of town and various sporting facilities are at the end of the street. It is a highly desired position in Barwon Heads.

It is within walking distance of the Barwon River, where you can enjoy an early morning walk and then relax with a coffee in one of the cafe's along Hitchcock Avenue before heading home.

The home has four bedrooms, two with built-in robes and all with wall-to-wall carpet. There is a main bathroom and separate laundry.

Enter the delightful open plan living/meals area with wood heater, creating a cosy atmosphere, and polished timber floors. Prepare your meals in the spacious kitchen with modern appliances, ample cupboard space and facing east catching the morning sun.

The home has the protection of a front and rear veranda,