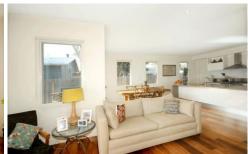

Downstairs offers generous open living with spacious stone & stainless steel kitchen and all the latest in kitchen appointments, dining and living room complete with open fireplace. Here you could cook up a storm, relax by the fire reading the paper or host a dinner for friends.

The floors downstairs are beautiful polished timber, while upstairs natural wool carpets. The northern aspect allows

3 📭 2 🖺 2 🗬

Price : \$ 0 Building Size : 17 Sqrs Land Size : 325 sqm

View: https://www.bellarineproperty.com.au/15