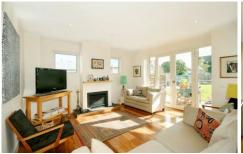

Downstairs offers generous open living with spacious stone & stainless steel kitchen and all the latest in kitchen appointments, dining and living room complete with open fireplace. Here you could cook up a storm, relax by the fire reading the paper or host a dinner for friends.

The floors downstairs are beautiful polished timber, while upstairs natural wool carpets. The northern aspect allows

3 📭 2 🖺 2 🗬

Price : \$ 0 Building Size : 17 Sqrs Land Size : 325 sqm

View: https://www.bellarineproperty.com.au/15