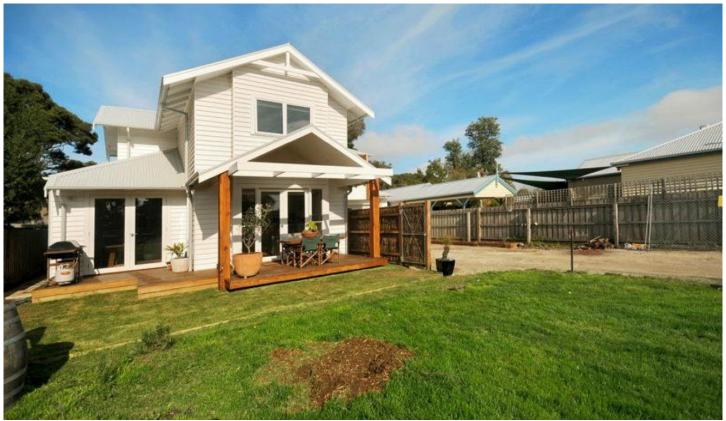

## 9 Geelong Road BARWON HEADS VIC

Directly across the road are the Barwon Heads Parklands with tennis courts, pony club, sports fields, play park and walking tracks.

A little further over is the Barwon River with its various aquatic and walking prospects.

Its a superb position in exclusive Barwon Heads, and it is a beautiful brand new 'Barwon Heads' style double storey timber dwelling.

The home is abundant with natural light, quality finishes and high ceilings. Everyone will be taken by the spacious feel, the brightness, newness and modern charm.