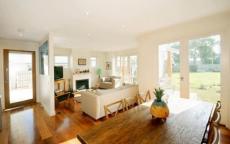

Downstairs offers generous open living with spacious stone & stainless steel kitchen and all the latest in kitchen appointments, dining and living room complete with open fireplace. Here you could cook up a storm, relax by the fire reading the paper or host a dinner for friends.

The floors downstairs are beautiful polished timber, while upstairs natural wool carpets. The northern aspect allows

3 📭 2 🖺 2 🗬

Price : \$ 0 Building Size : 17 Sqrs Land Size : 325 sqm

View: https://www.bellarineproperty.com.au/15