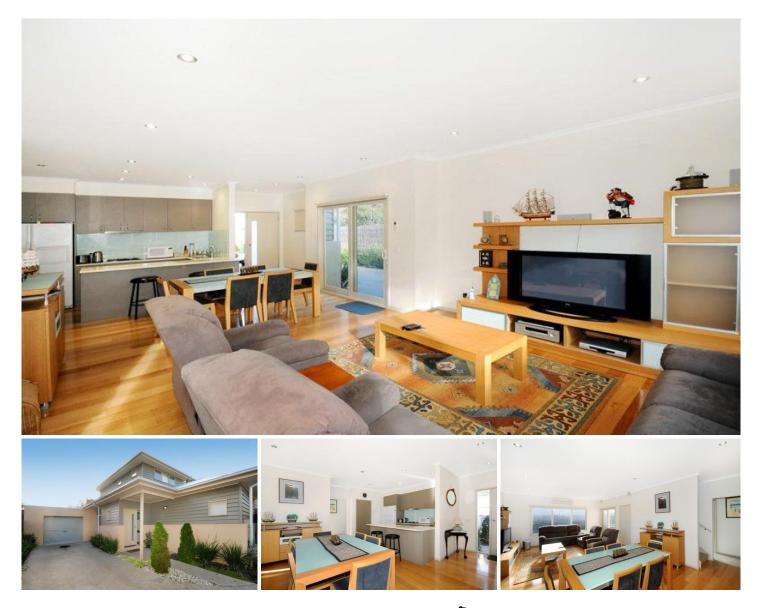

Modern, freshly-painted throughout, light and warm, this timber and brick residence could not be more central in the charming township of Barwon Heads.

Downstairs is an entrance lobby leading to the open-space living centre of kitchen, dining and very spacious living area. The kitchen is neat and has a good work area, double sink, Westinghouse gas cooker with four burners, dishwasher, overhead cupboards and pantry.

The living area offers polished timber floor, plenty of windows, under-stair storage, reverse cycle air conditioner, gimble overhead lights and dining area.

There are two comfortable and light double bedrooms on this level, both with double BIR and fine carpets. Theres also a quality bathroom with separate bath, shower recess, vanity, tile floor, overhead heating and skylight. Next door