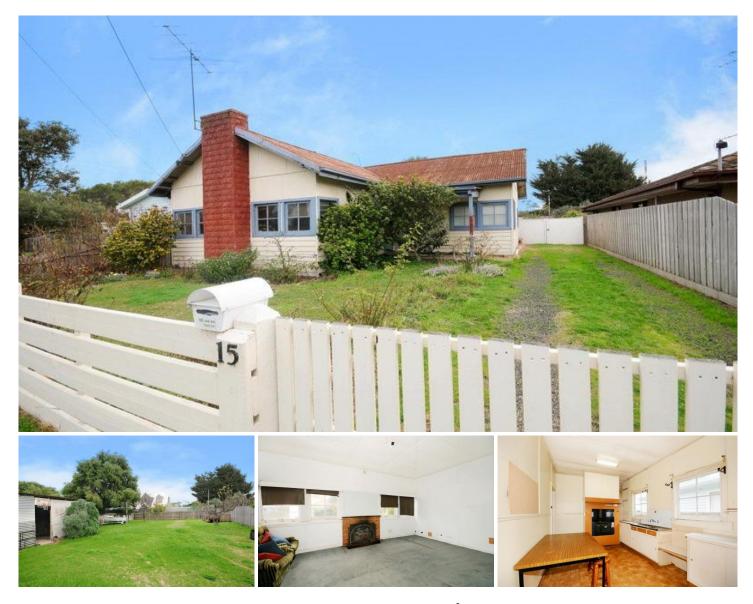

## **15 Jasper Avenue BARWON HEADS VIC**

Superbly located in 'Old Barwon Heads' and within easy walking distance of everything, this property is the perfect spot for a new home, holiday house or investment. Well proportioned at 551 square metres and dead level, it currently has an original dwelling that has provided many years of enjoyment and is now ready and waiting for the next stage in its life.

With such a blank canvas, the potential of this site is huge: simple, extravagant unique, it is up to you. Prime blocks in the centre of town are in limited supply, and this one certainly provides a worthy site for any development.

## 2 🎮 1 🚰 2 🚘

| Price         | :\$0                                      |
|---------------|-------------------------------------------|
| Building Size | : 10 Sqrs                                 |
| Land Size     | : 551 sqm                                 |
| View          | : https://www.bellarineproperty.com.au/15 |
|               | 02944                                     |