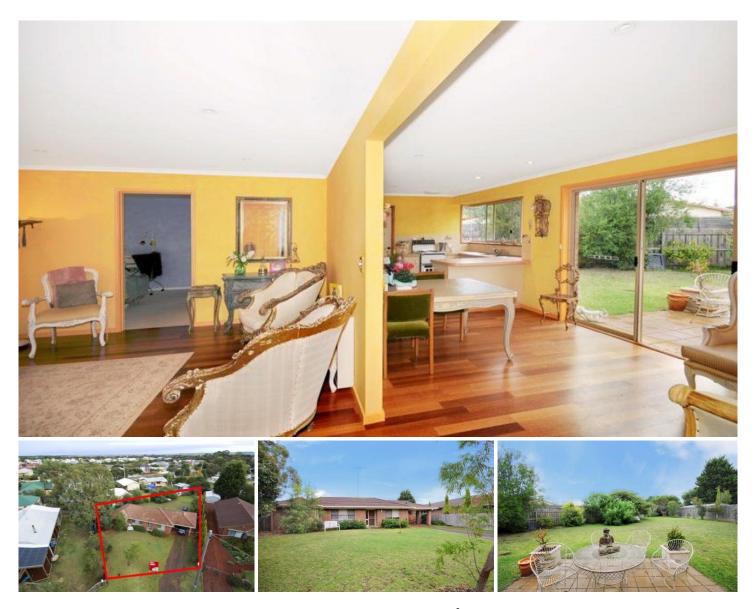

A central lounge at the front of the property leads through to the rear meals and kitchen area, all of which is bright, colourful and inviting. The kitchen and meals room enjoy panoramic views over the rear yard and easy access to paved entertaining. At one end of the home is the master bedroom with en suite and walk-in robe. The other two bedrooms have built-in robes and share a family bathroom.

The block is large at 873 square metres and its irregular shape provides a wonderful vista when looking North from the house. The long perspective creates an enchanting sense of space and privacy, further enhancing the relaxed feel of the property. The blocks shape also makes for interesting possibilities for potential dual occupancy (STCA).