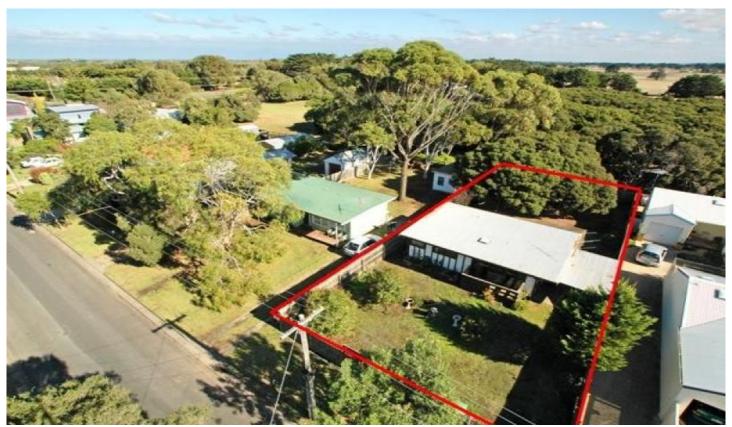

## 42 Cottesloe Drive BARWON HEADS VIC

This block of 585 square metres presents a sensational opportunity for the lucky purchaser. Centrally located in a quiet street the property simply oozes potential.

The allotment is currently graced by a rustic beach house that has seen better days and really waiting for a new owner. There is an amazing tree at the rear of the generous block and gate access to bushlands beyond the property providing a beautiful backdrop. With such outstanding aspects on offer, many options are possible.

This is an opportunity to build a spacious home, as the block is large enough and in a great location desired by many.