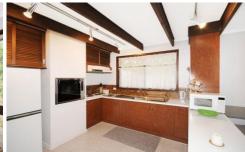

Constructed from brick in the 1970s, the home is typically solid and is in excellent original condition, exhibiting intact features of that periods style.

The large lounge/dining room stretches the entire width of the home, making a comfortable space with an outlook over the front yard and gas space heater. Generously proportioned, the kitchen is in great condition and is open to the front living area. Two large bedrooms, the master with fitted wardrobes and dressing table, provide plenty of room. The bathroom is also in excellent original condition and with a separate shower, toilet and laundry, makes a very serviceable area indeed.