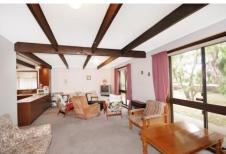

Constructed from brick in the 1970s, the home is typically solid and is in excellent original condition, exhibiting intact features of that periods style.

The large lounge/dining room stretches the entire width of the home, making a comfortable space with an outlook over the front yard and gas space heater. Generously proportioned, the kitchen is in great condition and is open to the front living area. Two large bedrooms, the master with fitted wardrobes and dressing table, provide plenty of room. The bathroom is also in excellent original condition and with a separate shower, toilet and laundry, makes a very serviceable area indeed.