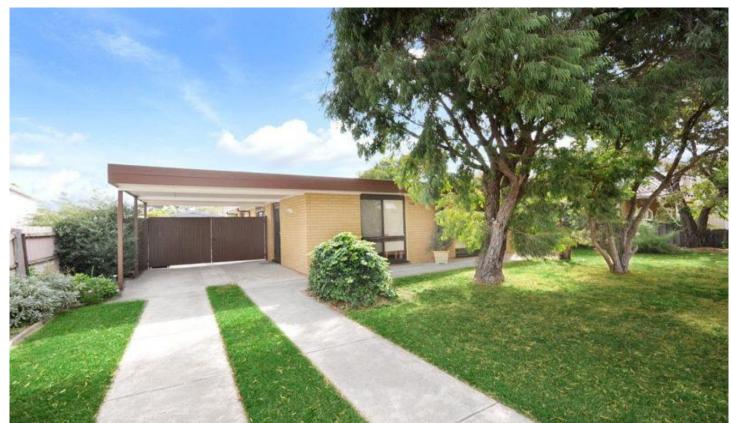

## **BARWON HEADS**

This low-maintenance home on 613 square metres is centrally located and will appeal to those looking for a comfortable holiday house or easy investment or simply wanting to get into the thriving Barwon Heads Market.

Constructed from brick in the 1970s, the home is typically solid and is in excellent original condition, exhibiting intact features of that periods style.

The large lounge/dining room stretches the entire width of the home, making a comfortable space with an outlook over the front yard and gas space heater. Generously proportioned, the kitchen is in great condition and is open to the front living area. Two large bedrooms, the master with fitted wardrobes and dressing table, provide plenty of room. The bathroom is also in excellent original condition and with a separate shower, toilet and laundry, makes a very serviceable area indeed.

Outside, the garden is low maintenance with good lawn and established trees. Along with the front yard, there is a decent back yard and a useful private North facing side yard. Parking is well provisioned with a car port, secure car