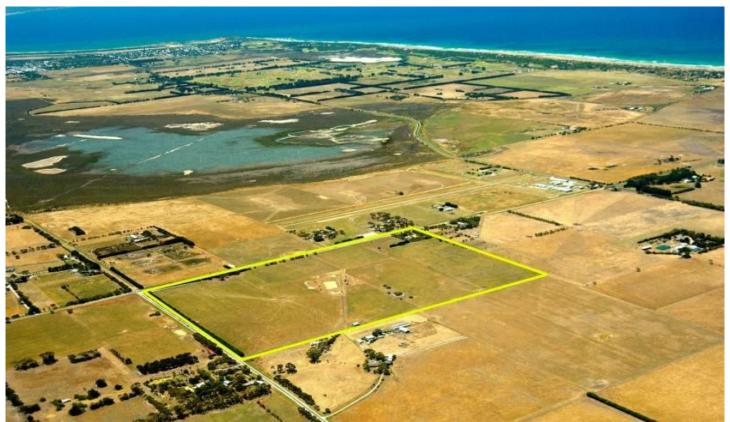

## 132-190 Staceys Road CONNEWARRE VIC

Those seeking ACRES BY THE BEACH need look no further. This property offers approximately 60 ACRES of established farming land along with a lovely 4 bedroom, painted cedar abode.

4 📭 2 🖺 2 🖨

Price: \$0

**Land Size**: 242811 sqm

View: https://www.bellarineproperty.com.au/15029

04

Christian Bartley 03 5254 3100