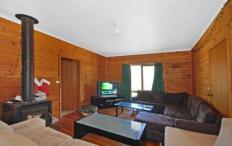

Relax and unwind in a spacious lounge featuring attractive timber floors, a wood heater and a glass sliding door offering direct outside access.

A hallway leads to the bedrooms and wet areas. The main bedroom includes a walk-in robe and ensuite, while the secondary bedrooms provide built-in robes and easy access to the main bathroom.