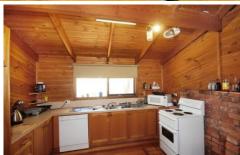

A timber-lined verandah welcomes guests to the home, while full length windows allow lots of natural light to flow through to the main living areas.

Step inside to find a large dining area with a split system air-conditioner and adjoining kitchen with attractive timber-lined ceilings and exposed timber beams. Kitchen facilities include a dishwasher, double sink and electric stove.