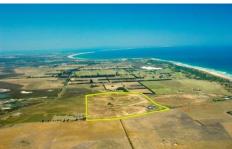

## 557-599 Bluestone School Road CONNEWARRE VIC

Set on approximately 35 hectares (87 ACRES), this CHARMING RURAL PROPERTY titled 'ARMSONDALE' offers an exciting opportunity for those seeking a sea change with a touch of country. Situated only MINUTES FROM BARWON HEADS renowned main street and within easy reach of Geelong's city centre, new owners can enjoy the tranquillity of a country lifestyle with city conveniences close at hand.