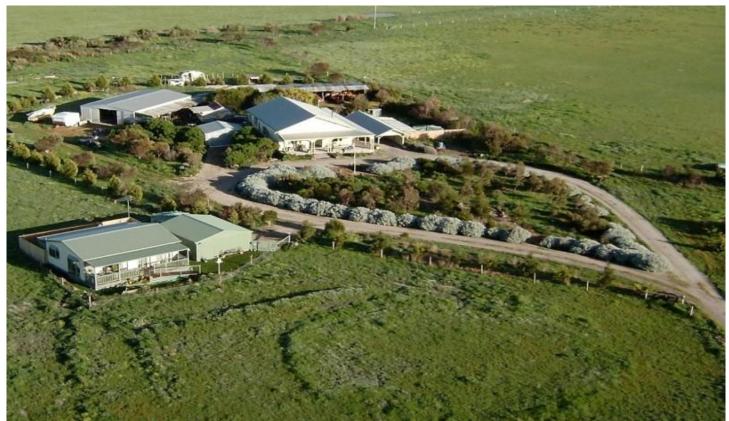

## 557-599 Bluestone School Road CONNEWARRE VIC

Set on approximately 35 hectares (87 ACRES), this CHARMING RURAL PROPERTY titled 'ARMSONDALE' offers an exciting opportunity for those seeking a sea change with a touch of country. Situated only MINUTES FROM BARWON HEADS renowned main street and within easy reach of Geelong's city centre, new owners can enjoy the tranquillity of a country lifestyle with city conveniences close at hand.

Surrounded by established trees and native gardens, the home is introduced via long driveway which passes by the property's various fenced paddocks and dams to find a charming 3-bedroom Californian bungalow and 2-bedroom self-contained cottage.