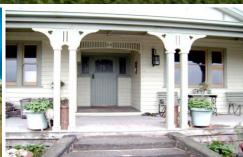

Boasting a HOST OF CHARACTER FEATURES including leadlight windows, high ceilings and timber floors, the main residence provides a warm welcome from the onset. Other features include a spacious living room with a wood heater and split system air-conditioner and a Blackwood kitchen with an electric stove and dishwasher.