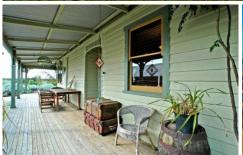

Boasting a HOST OF CHARACTER FEATURES including leadlight windows, high ceilings and timber floors, the main residence provides a warm welcome from the onset. Other features include a spacious living room with a wood heater and split system air-conditioner and a Blackwood kitchen with an electric stove and dishwasher.