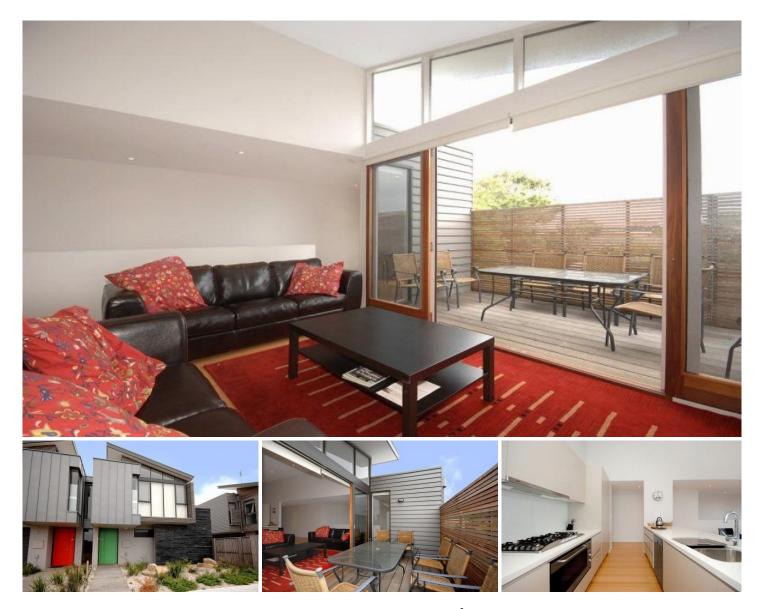

Cleverly designed to allow a natural flow of light to stream throughout its living areas, the3-bedroom residence includes a host of large windows and interesting lines and edges to create a fresh and modern ambience.

Impressive timber floating floors greet guests at the entry and continue through to the living areas. Two of the bedrooms are featured downstairs along with the main bathroom, while the master suite is upstairs and offers a full wall of built-in robes and an ensuite.

Those who like to entertain will be delighted with the modern kitchen featuring quality stainless steel Blanco appliances and a breakfast bar overlooking the dining and family area. These spacious living areas open out to a fantastic timber deck, ideal for dining in the fresh air and soaking up Barwon Heads' vibrant atmosphere. A double 3 🎮 2 🚔 2 🚘